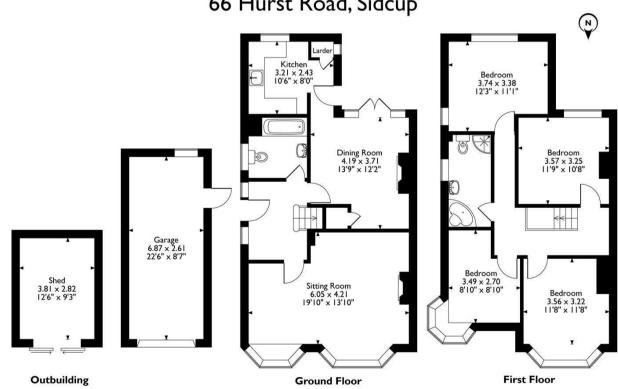

The accommodation currently features an entrance hall, spacious lounge, newly fitted kitchen, separate dining room, and a downstairs bathroom. The first-floor landing leads to the four generously sized bedrooms along with a further well-appointed four-piece family bathroom.

## 66 Hurst Road, Sidcup

Please note that the location of doors, windows and other items are approximate and this floorplan is to be used for illustrative purposes only. Unauthorized reproduction is prohibited.