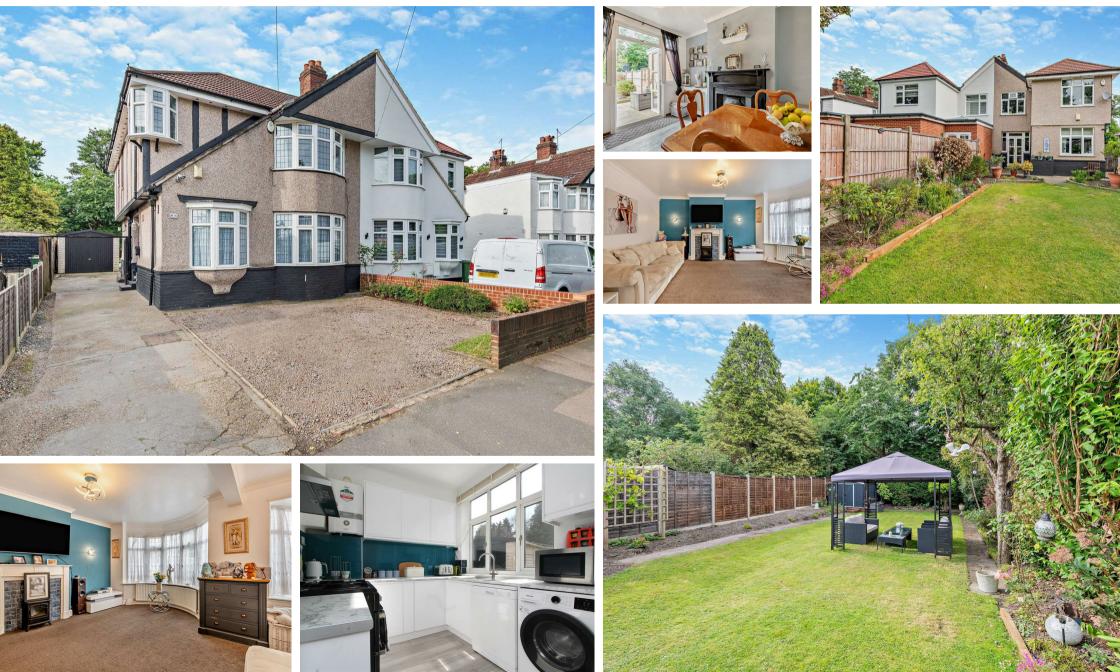

Hurst Road, Sidcup, DA15 9AA £700,000 Council Tax Band: E

We are delighted to introduce this exceptional opportunity to purchase this four-bedroom, two-bathroom semi-detached home conveniently located on this popular residential road in Sidcup. This highly desirable extended property is a prime example of the sought-after chalet-style design, showcasing spacious and adaptable living areas catering to the needs of modern living.

Ideal for those seeking a spacious and versatile family home the property boasts four generously proportioned bedrooms, a brand new modern kitchen and two bathrooms and is conveniently positioned in a sought-after location minutes from the renowned Chislehurst and Sidcup Grammar School making this house a perfect choice for families with school-aged children.

The accommodation currently features an entrance hall, spacious lounge, newly fitted kitchen, separate dining room, and a downstairs bathroom. The first-floor landing leads to the four generously sized bedrooms along with a further well-appointed four-piece family bathroom.

The expansive south-facing secluded garden at the rear of the property offers a tranguil retreat, with established borders, mature shrubs and trees perfect for relaxation and entertainment during the warmer months. The spacious front driveway accommodates multiple vehicles and there is further access to a large detached garage for added convenience.