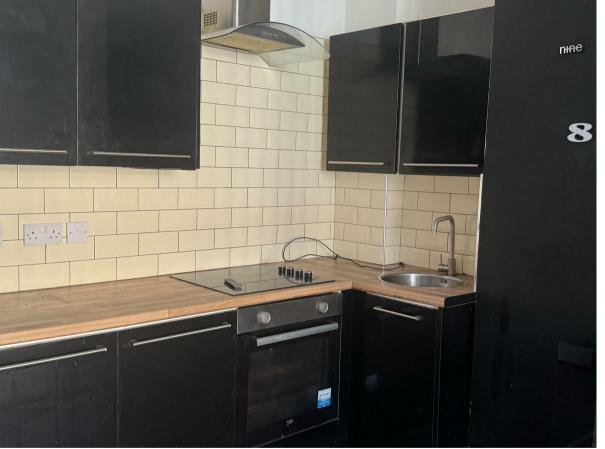

Upon entering, you are greeted by an open-plan living space that maximises the use of light and space, creating a warm and welcoming atmosphere. The modern kitchen is thoughtfully designed, featuring contemporary fittings that make cooking a pleasure. This layout not only enhances the functionality of the home but also provides a great space for entertaining guests or enjoying quiet evenings in.