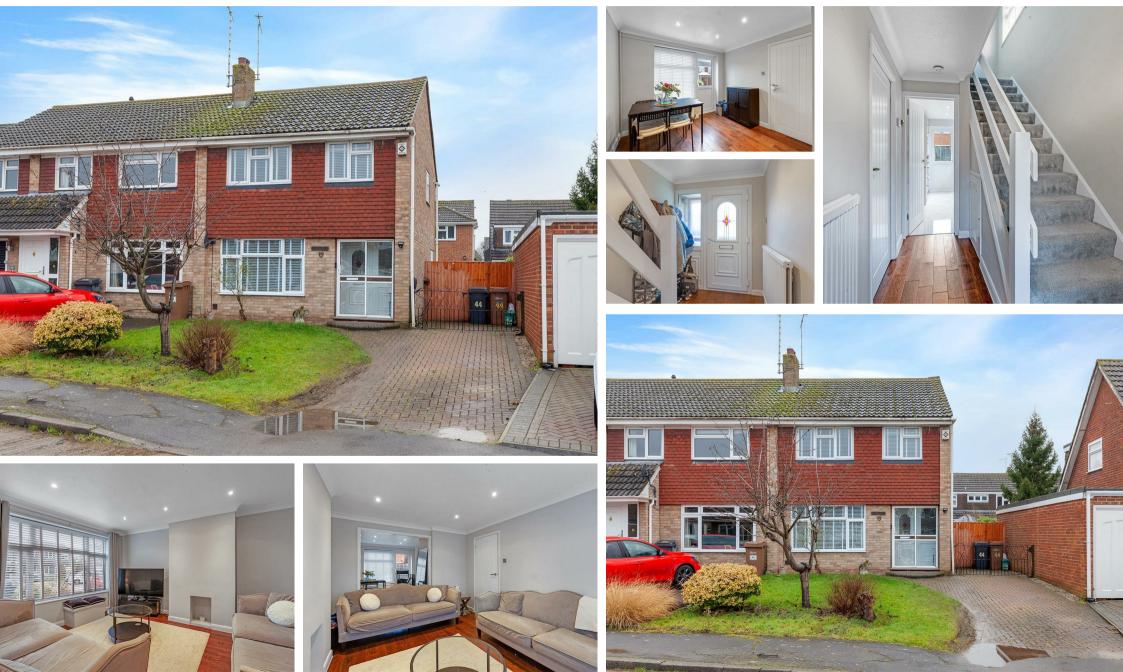

Allens Road, Ramsden Heath, CM11 1JA £449,995 Council Tax Band: D

Nestled in a highly sought-after location, this delightful three-bedroom property offers a blend of comfort and potential. Situated just a stone's throw from Billericay Town Centre, this home provides convenience and accessibility, perfect for families and professionals alike.

The property boasts off-road parking, ensuring ease of access and peace of mind. For those looking to put their own stamp on a home, there's fantastic potential to extend (subject to planning permission)—ideal for creating additional living space to suit your needs.

With the added benefit of no onward chain, moving in is made simpler and stress-free. The property has recently had a new gas central heating system installed, enhancing energy efficiency and comfort throughout the home.

Families will be pleased to find this home is in the catchment area for the highly regarded Downham Primary School, making it an excellent choice for those with young children.

An internal viewing is highly recommended to truly appreciate all that this property has to offer. Don't miss the opportunity to make this charming house your dream home!