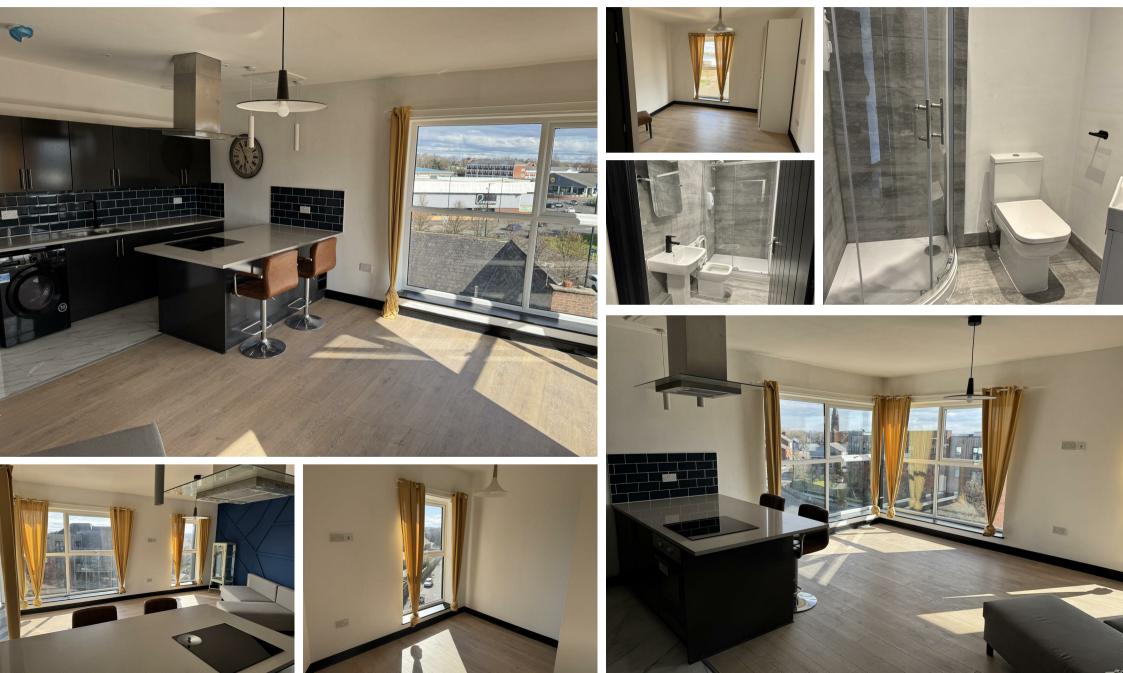

Mersey Street, Warrington, WA1 2BL £1,300 Council Tax Band:

Welcome to Chaplin House; this first-floor flat offers a modern and stylish living experience, perfect for those seeking comfort and convenience in a vibrant town centre setting.

The apartment features two well-proportioned bedrooms, one of which boasts an en-suite bathroom, providing a private retreat for relaxation. The spacious reception room is bathed in natural daylight, creating a warm and inviting atmosphere that is ideal for both entertaining guests and enjoying quiet evenings at home.

Being situated in the town centre means you will have easy access to a variety of local amenities, including shops, restaurants, and public transport links, making daily life both convenient and enjoyable.