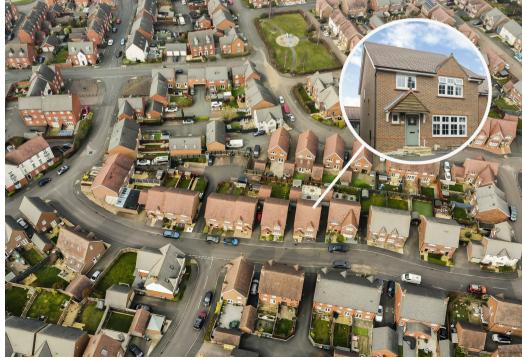

Henley Grove, Church Gresley, Swadlincote, DE11 9TS £285,000

**Council Tax Band: D** 

Welcome to this immaculately presented four-bedroom detached family home, offered with no chain, situated in a sought-after estate within Church Gresley, Swadlincote. This modern property offers a spacious and stylish living environment, ideal for families looking for a well-connected yet peaceful location. With a bright and airy conservatory, generous kitchen/diner, and a beautifully landscaped low-maintenance rear garden, this home is ready to move into and enjoy.