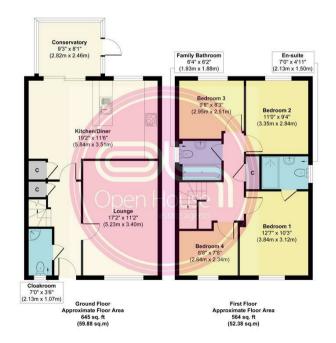

Henley Grove, Church Gresley, Swadlincote, DE11 9TS £285,000

**Council Tax Band: D** 

Welcome to this immaculately presented four-bedroom detached family home, offered with no chain, situated in a sought-after estate within Church Gresley, Swadlincote. This modern property offers a spacious and stylish living environment, ideal for families looking for a well-connected yet peaceful location. With a bright and airy conservatory, generous kitchen/diner, and a beautifully landscaped low-maintenance rear garden, this home is ready to move into and enjoy.