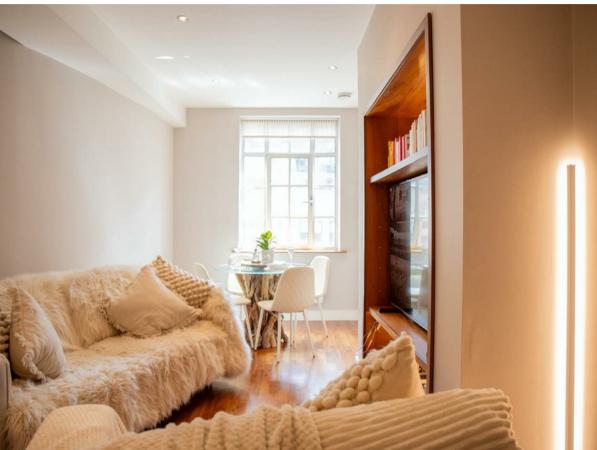

## Luxury 1-Bedroom Apartment – Park Row, Leeds City Centre

A stylish and fully furnished 1-bedroom apartment in the heart of Leeds city centre, located on the 3rd floor with lift access. Featuring a modern bathroom, open-plan living area with a Smart TV, dining space for four, and a fully equipped kitchen, this apartment is designed for comfort and convenience. The bedroom includes a luxurious double bed, fresh linens, remote-controlled blinds, and a full-length mirror.