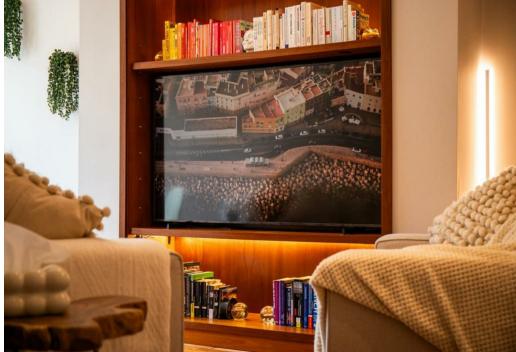

## Luxury 1-Bedroom Apartment – Park Row, Leeds City Centre

A stylish and fully furnished 1-bedroom apartment in the heart of Leeds city centre, located on the 3rd floor with lift access. Featuring a modern bathroom, open-plan living area with a Smart TV, dining space for four, and a fully equipped kitchen, this apartment is designed for comfort and convenience. The bedroom includes a luxurious double bed, fresh linens, remote-controlled blinds, and a full-length mirror.