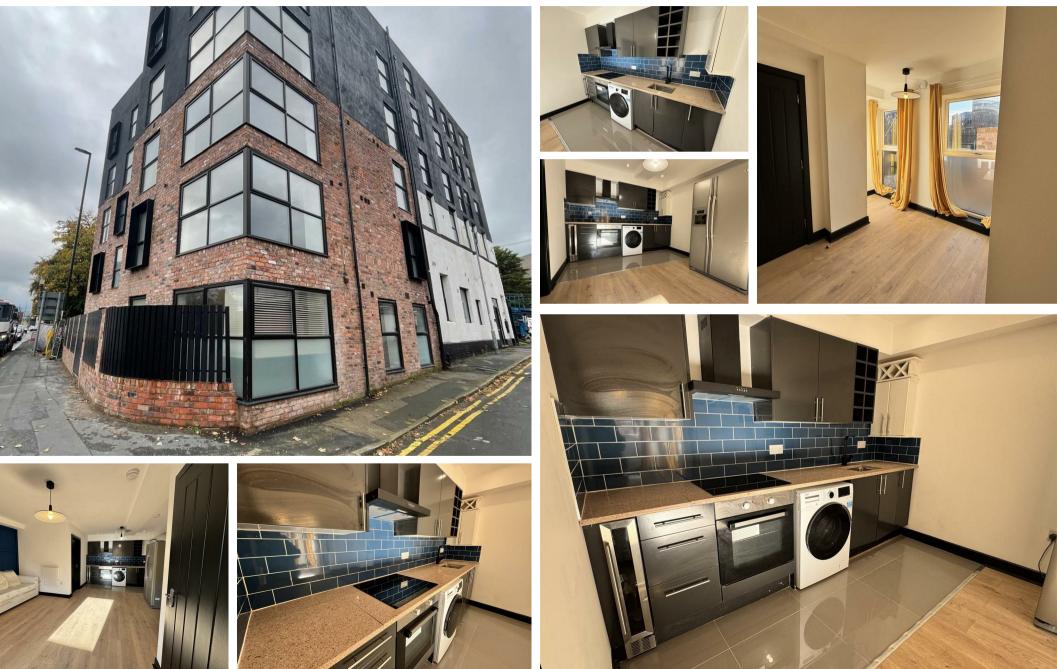

Chaplin House, Mersey Street, Warrington, WA1 2BL £900

Council Tax Band: A

Welcome to an exceptional opportunity to acquire a brand new apartment on Mersey Street in the heart of Warrington. This modern development, completed in 2024, features a selection of 22 stylish apartments, offering a mix of one, two, and three-bedroom options to suit various lifestyles.

All apartments boast a well-designed layout, open-plan living areas that are perfect for both relaxation and entertaining, providing a warm and inviting atmosphere. The bedrooms offer a peaceful retreat, ideal for unwinding after a busy day.

Situated in a thriving town centre location, residents will enjoy easy access to a wealth of local amenities, including shops, restaurants, and leisure facilities. The vibrant community surrounding Mersey Street ensures that you are never far from the action, making it an ideal choice!

As a new build property, this apartment benefits from modern construction standards, ensuring energy efficiency and low maintenance. With its prime location and contemporary design, this apartment presents a fantastic opportunity to embrace a comfortable and convenient lifestyle in Warrington.