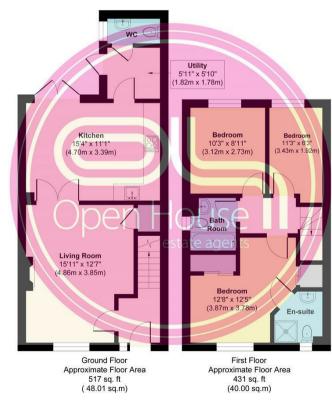

## **Open House Burton & Swadlincote**

Approx. Gross Internal Floor Area 947 sq. ft / 88.01 sq. m Illustration for identification purposes only, measurements approximate and not to scale, unauthorised reproduction is prohibited. Produced by designimperial.com