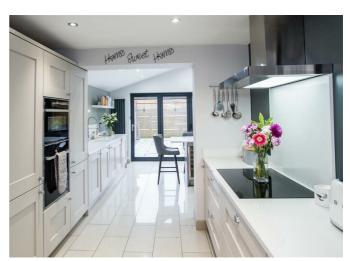

The heart of the home truly is in the kitchen here; with integrated appliances, kitchen island with built in wine-cooler and skylights ensuring that this room is bright and airy with plenty of natural light.