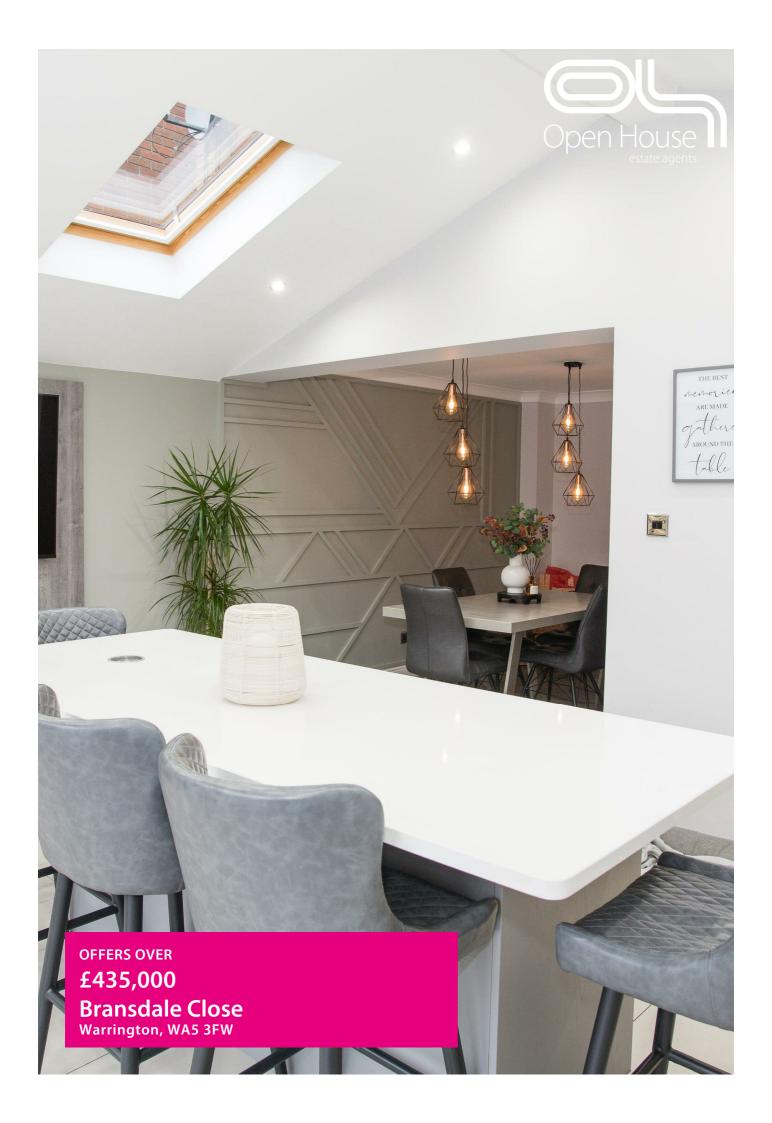

The heart of the home truly is in the kitchen here; with integrated appliances, kitchen island with built in wine-cooler and skylights ensuring that this room is bright and airy with plenty of natural light.