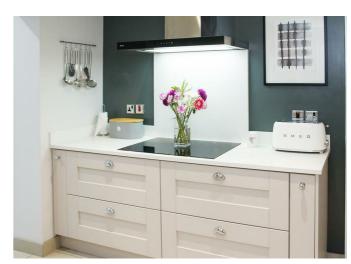

The heart of the home truly is in the kitchen here; with integrated appliances, kitchen island with built in wine-cooler and skylights ensuring that this room is bright and airy with plenty of natural light.