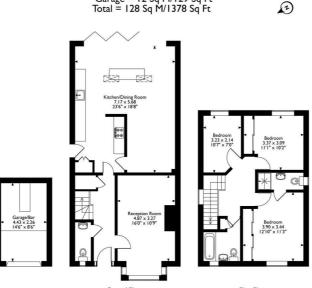

The heart of the home truly is in the kitchen here; with integrated appliances, kitchen island with built in wine-cooler and skylights ensuring that this room is bright and airy with plenty of natural light.

The secret to this home though is certainly the out-house! Fully equipped and fitted with electrics so you can host summer (and winter!) parties with your friends and family; overlooking the low-maintenance paved garden area.

The upstairs has three double-bedrooms, with the primary bedroom housing integrated wardrobes and a convenient en-suite.

Make sure to book a viewing today so you don't miss out!

3

Agents Note: Whilst every care has been taken to prepare these particulars, they are for guidance purposes only. All measurements are approximate and are for general guidance purposes only and whilst every care has been taken to ensure their accuracy, they should not be relied upon and potential buyers/tenants are advised to recheck the