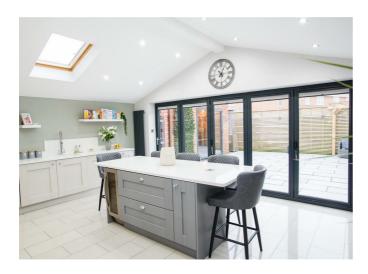

The heart of the home truly is in the kitchen here; with integrated appliances, kitchen island with built in wine-cooler and skylights ensuring that this room is bright and airy with plenty of natural light.