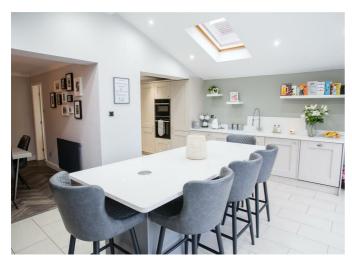

The heart of the home truly is in the kitchen here; with integrated appliances, kitchen island with built in wine-cooler and skylights ensuring that this room is bright and airy with plenty of natural light.