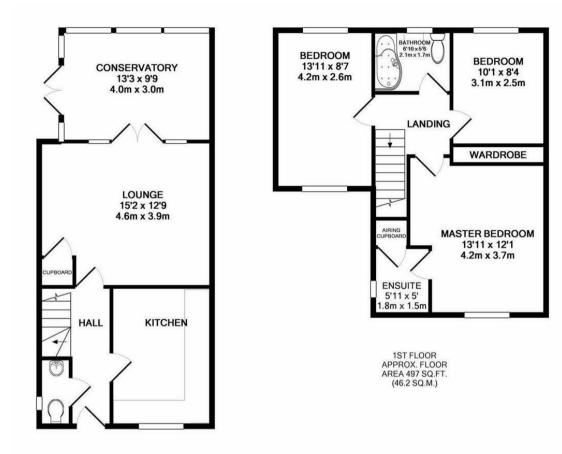

**GROUND FLOOR** APPROX. FLOOR AREA 507 SQ.FT. (47.1 SQ.M.)

## TOTAL APPROX. FLOOR AREA 1004 SQ.FT. (93.2 SQ.M.)

Whilst every attempt has been made to ensure the accuracy of the floor plan contained here, measurements of doors, windows, rooms and any other items are approximate and no responsibility is taken for any error, omission, or mis-statement. This plan is for illustrative purposes only and should be used as such by any prospective purchaser. The services, systems and appliances shown have not been tested and no guarantee as to their operability or efficiency can be given Made with Metropix ©2018