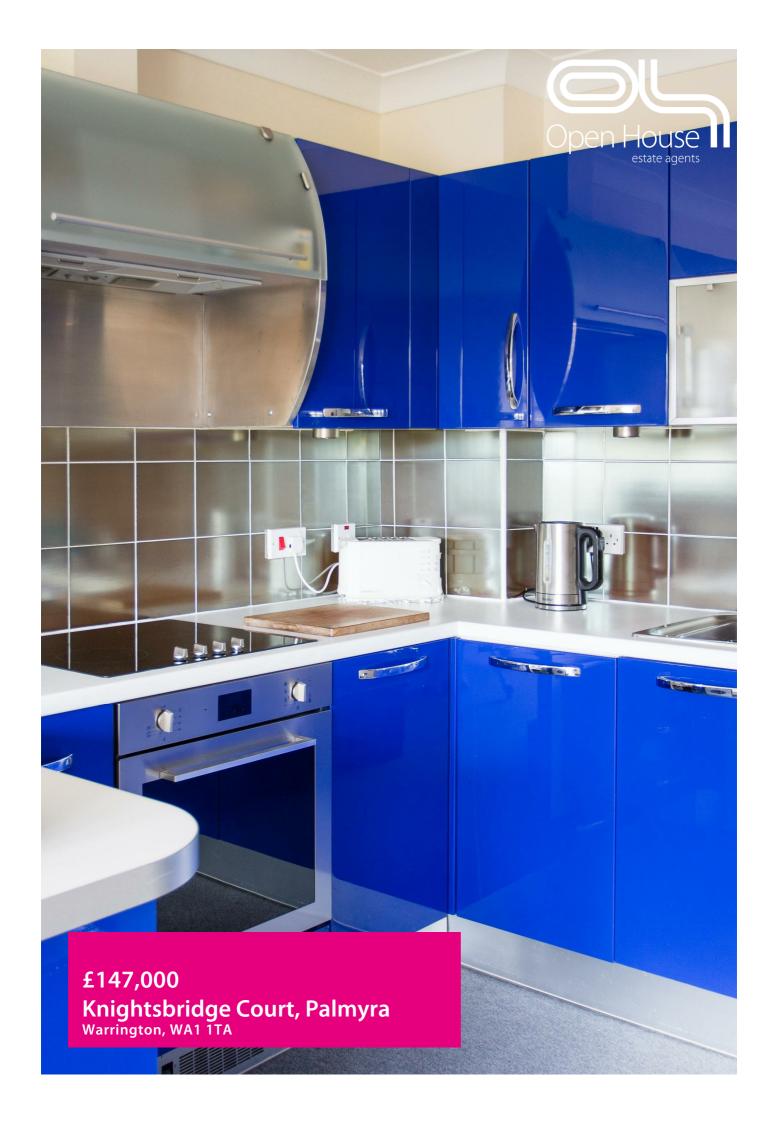

## **PROPERTY SUMMARY**

Nestled in the heart of Warrington, this charming one-bedroom apartment at Knightsbridge Court offers a delightful blend of modern living and picturesque surroundings.

The home features a well-appointed bedroom, perfect for relaxation after a long day. The open-plan living area is bathed in natural light from the opening doors of the balcony, creating a warm and inviting atmosphere. The contemporary kitchen is equipped with essential appliances, making it ideal for those who enjoy cooking and entertaining.