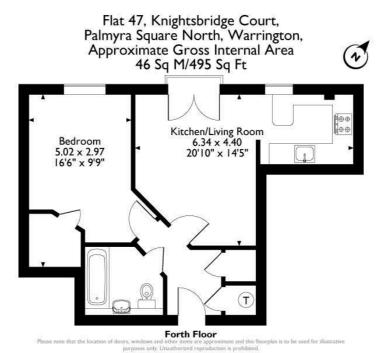

## **PROPERTY SUMMARY**

Nestled in the heart of Warrington, this charming one-bedroom top floor flat at Knightsbridge Court offers a delightful blend of modern living and convenience.

Constructed in 2002, the flat boasts a well-designed layout that maximises space and light. The reception room provides a welcoming area for relaxation or entertaining guests, while the bedroom offers a peaceful retreat for restful nights. The bathroom is thoughtfully appointed, ensuring all your needs are met.

Agents Note: Whilst every care has been taken to prepare these particulars, they are for guidance purposes only. All measurements are approximate and are for general guidance purposes only and whilst every care has been taken to ensure their accuracy, they should not be relied upon and potential buyers/tenants are advised to recheck the