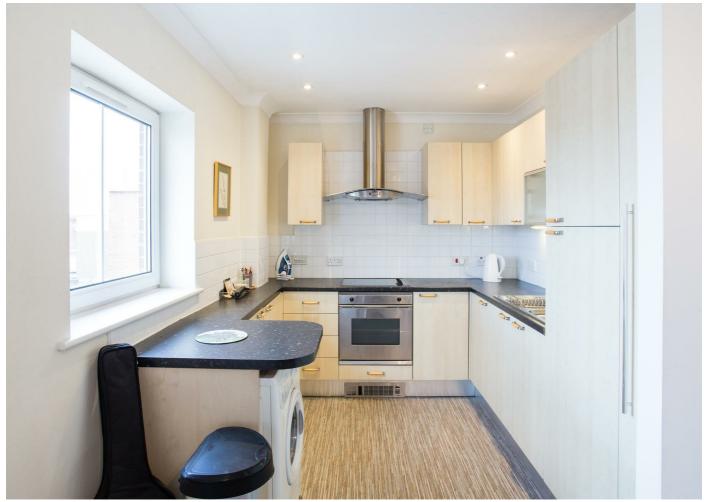

## **PROPERTY SUMMARY**

Nestled in the heart of Warrington, this charming one-bedroom top floor flat at Knightsbridge Court offers a delightful blend of modern living and convenience.

Constructed in 2002, the flat boasts a well-designed layout that maximises space and light. The reception room provides a welcoming area for relaxation or entertaining guests, while the bedroom offers a peaceful retreat for restful nights. The bathroom is thoughtfully appointed, ensuring all your needs are met.