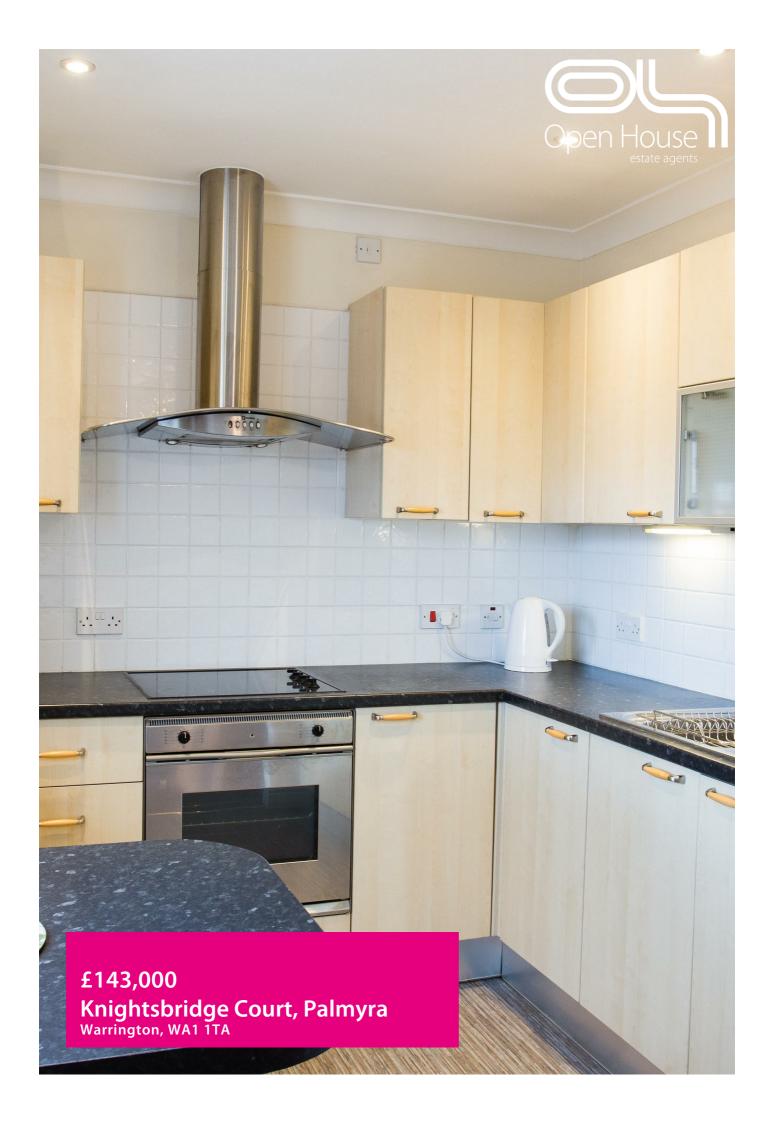

## **PROPERTY SUMMARY**

Nestled in the heart of Warrington, this charming one-bedroom top floor flat at Knightsbridge Court offers a delightful blend of modern living and convenience.

Constructed in 2002, the flat boasts a well-designed layout that maximises space and light. The reception room provides a welcoming area for relaxation or entertaining guests, while the bedroom offers a peaceful retreat for restful nights. The bathroom is thoughtfully appointed, ensuring all your needs are met.