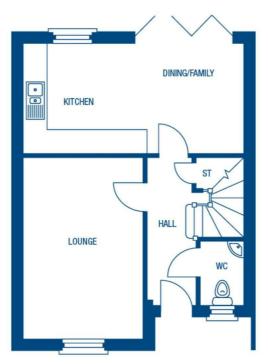

Upon entering, you will find two spacious reception areas that provide ample space for family gatherings and entertaining guests. The layout is designed for comfortable family living, allowing for both relaxation and social interaction. The well-appointed kitchen complements the living areas, making it a perfect hub for family life.

In addition to its interior charm, this property is ideally located close to local schools, making it an excellent choice for families with children. The presence of a garage and driveway adds to the convenience, providing secure parking and additional storage space.