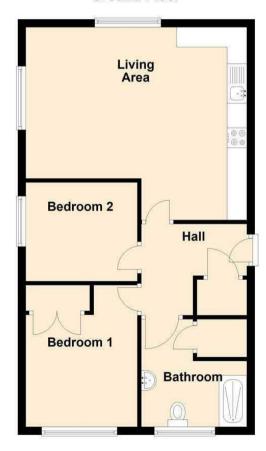

Upon entering, you will find a spacious reception room that serves as the heart of the home, providing a warm and inviting atmosphere for relaxation and entertaining. The flat boasts two well-proportioned bedrooms, each designed to offer a peaceful retreat at the end of the day.

## **Ground Floor**