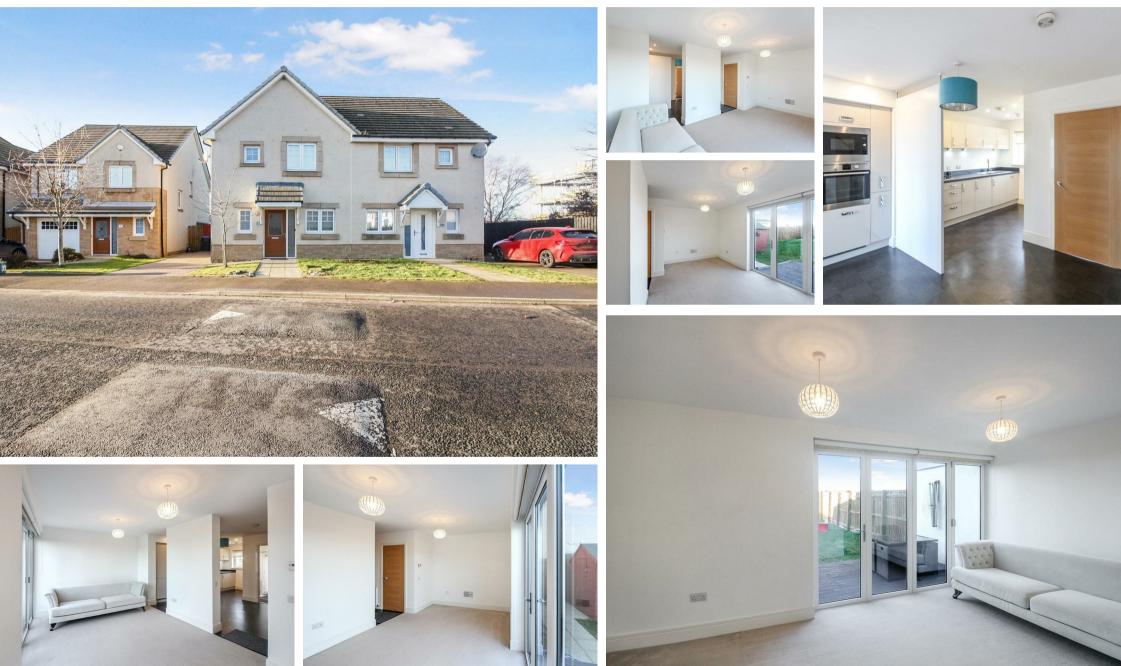

Burnland View, Elrick, AB32 6AG £1,350 Per Month Council Tax Band: E

WELL PRESENTED THREE BEDROOM SEMI-DETACHED HOUSE –AVAILABLE IMMEDIATELY UNFURNISHED!!!

This nicely presented 3-bedroom semi-detached dwelling house is available immediately and would represent an excellent rent for the growing family. The property is finished to a high standard of specification. Early viewing is highly recommended.

The property is of fresh decorative appearance and affords the opportunity to move in with the minimum of inconvenience and offers a bright airy living environment. Gas central heating and Double glazing.

The accommodation comprises of a welcoming entrance vestibule which leads to a spacious Lounge, beautifully appointed fitted Kitchen and Cloakroom Toilet on the ground floor level. On the first floor, there is the Master Bedroom with an En suite shower room, two further bedrooms and family Bathroom.

Externally, the property its own driveway with parking. The enclosed large rear garden has a nice decking area for relaxation and the remaining garden is mainly laid to lawn and forms an ideal and safe playing area for children.