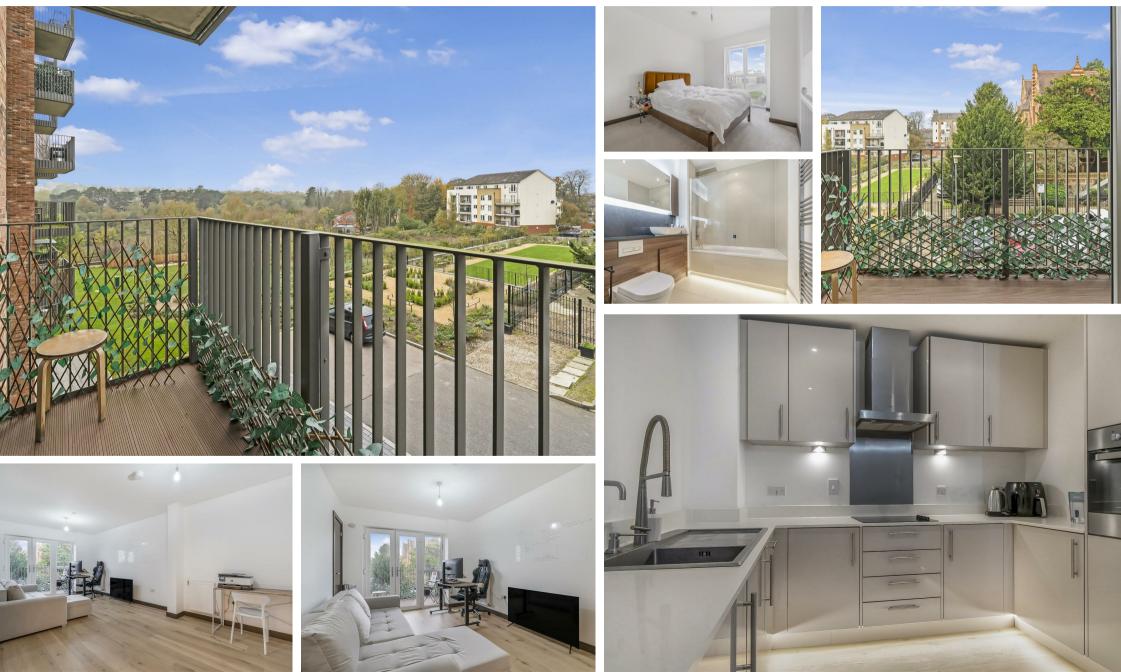

Rosalind Drive, Maidstone, ME14 2FN £180,000 Council Tax Band: C

Being sold via Secure Sale online bidding, with Tenant in situ. Terms & Conditions apply. Starting Bid £180,000.

Welcome to Rosalind Drive, Maidstone... This superior first floor apartment boasts an open plan kitchen, lounge and diner with one spacious bedroom and a modern bathroom. The property is being sold with a tenant in situ via online auction.

Situated in Maidstone, close to the M2 and M20 and walking distance to the town centre, this apartment offers a convenient and desirable location. Built in 2021, this property is practically brand new, ensuring a fresh and contemporary living space.

The property also benefits from an allocated underground parking space and spacious balcony with pleasant views.

**Open House Rochester** 