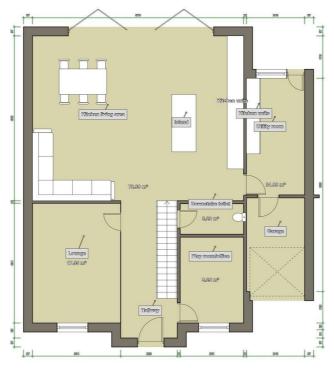

## **PROPERTY SUMMARY**

Nestled in the charming area of Moore, Warrington, this exquisite detached house on Runcorn Road offers a perfect blend of modern living and natural beauty. With a high specification, open-plan design, the property boasts three spacious reception areas that provide ample space for both relaxation and entertaining. The heart of the home is undoubtedly the contemporary kitchen, seamlessly flowing into the living area, enhanced by bi-fold doors that invite the outside in and create a bright, airy atmosphere.

This impressive residence features five well-appointed bedrooms, providing plenty of room for family and guests. The three stylish bathrooms ensure convenience and comfort for all, making morning routines a breeze.

The exterior of the property is equally appealing, with a large driveway that offers ample parking space, complemented by a lovely front and rear garden that adds to the home's curb appeal.

For those who appreciate the great outdoors, the location is ideal, with beautiful walks nearby, perfect for leisurely strolls along the canal. This property is not just a house; it is a home that promises a lifestyle of comfort, elegance, and connection to nature. Whether you are looking for a family residence or a peaceful retreat, this stunning property is sure to impress.