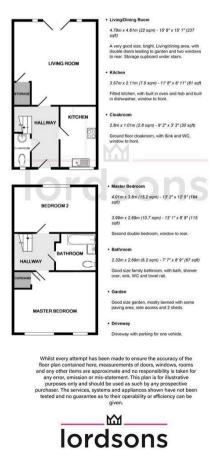

Kirkham Road, Southend-On-Sea, SS2 6BY Asking Price £340,000 Council Tax Band: C

Welcome to Kirkham Road, Southend-On-Sea! This charming property boasts a modern house built in 2018, offering a perfect blend of style and comfort. With 1 reception room, 2 bedrooms, and 2 bathrooms, this home provides ample space for a small family or professionals looking for a cozy retreat.

Spanning across 850 sq ft, this house is designed to cater to your every need. The contemporary layout ensures a seamless flow between the living spaces, creating a warm and inviting atmosphere. Whether you're entertaining guests in the reception room or unwinding in one of the well-appointed bedrooms, this property offers a versatile living experience.