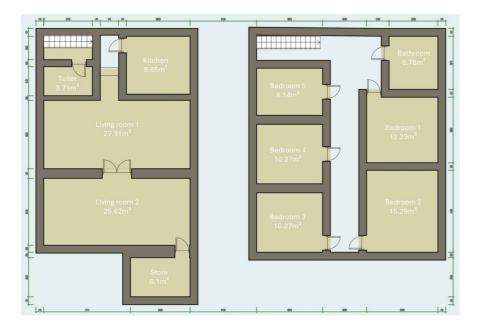

Spanning an impressive 1,755 square feet, this house provides a blend of space and comfort with features that can be tailored to your style through modernisation.

Five well-proportioned bedrooms offering ample space for relaxation and privacy.

Two reception rooms, perfect for entertaining or family time.

Two bathrooms, catering to the needs of a busy household.

Large garden, ideal for outdoor activities or future landscaping projects.

Located on peaceful Clay Wood Close, fostering a friendly community atmosphere.