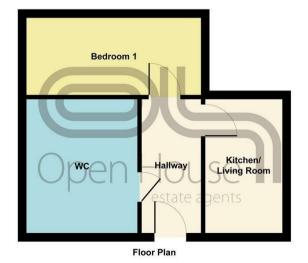

## Flat 10 Birch Lane, Manchester, M13 0NN Offers Around £90,000 Council Tax Band:

Welcome to Birch Lane, Manchester - a charming location that could be your next home sweet home! This delightful property boasts a cosy reception room, perfect for relaxing after a long day. With one spacious bedroom, you'll have plenty of room to unwind and recharge. The apartment also features a modern bathroom, adding a touch of luxury to your daily routine.