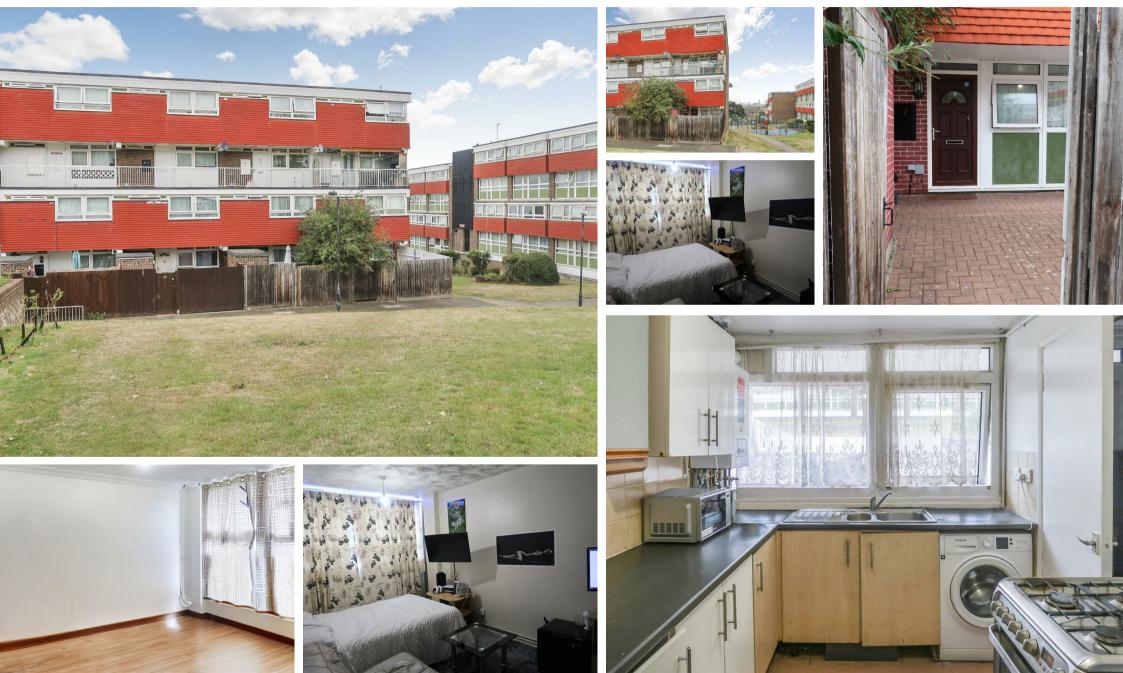

Draper Close, Belvedere, Kent, DA17 5BY Offers Around £270,000 Council Tax Band: B

## Calling all Investors!!!

Welcome to this charming 3-bedroom maisonette located in the desirable Draper Close, Belvedere. This property, built in 1975, boasts a generous 926 sq ft of living space, making it an ideal choice for investors looking for a promising opportunity.

Situated in a prime location, this 3-bedroom property offers boast of 3 spacious rooms with 1 reception room, there is ample space for entertaining guests or simply relaxing with your loved ones. The property also features 1 bathroom, ensuring practicality for everyday living.

Currently, this maisonette is tenanted, providing a ready-made investment opportunity for those looking to generate rental income. Whether you are a seasoned investor or a first-time buyer, this property offers great potential for growth and prosperity.