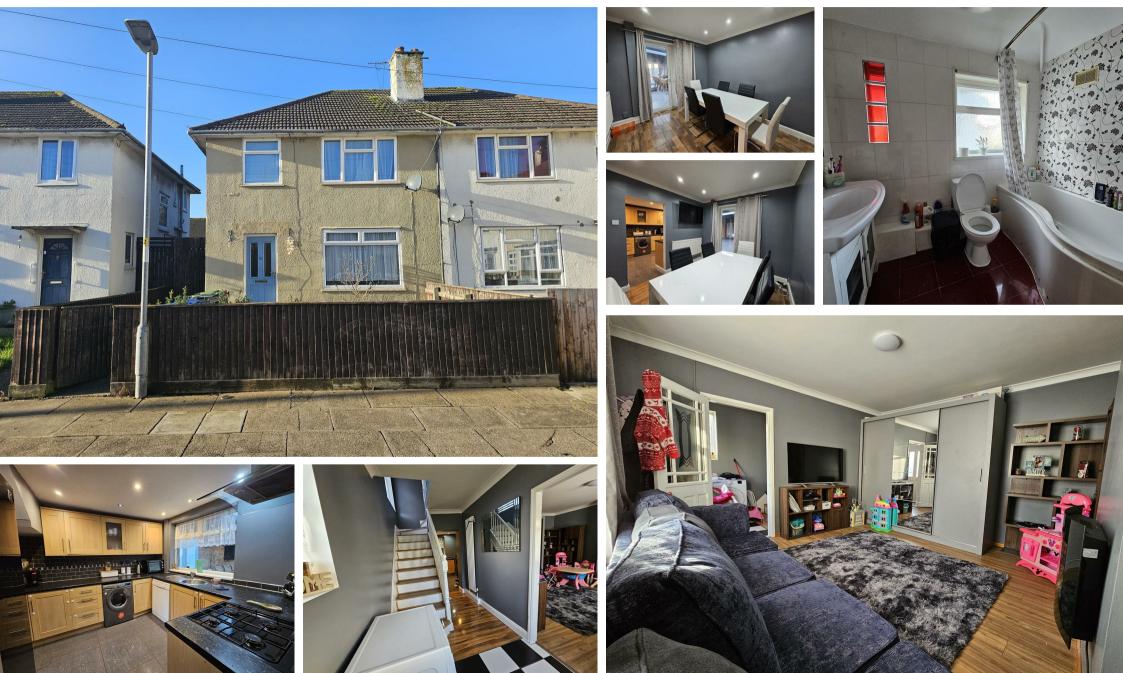

## Quick Sale Wanted – Huge Price Reduction!

Discover this delightful 3-bedroom home nestled in the highly sought-after area of Orby Grove, Grimsby, DN33. This inviting property features a well-maintained front yard and a private back garden, offering perfect spaces to unwind or entertain outdoors.

Set in a peaceful residential neighborhood, this two-story home is in excellent condition. The ground floor welcomes you into a bright and spacious living area, ideal for gatherings and relaxation. Adding to its appeal is a massive party hall, perfect for hosting functions and celebrations. The property is equipped with central heating, ensuring comfort all year round.

Residents will appreciate the convenience of on-street parking and the property's close proximity to local amenities. Grimsby town centre, with its array of shops, restaurants, and entertainment venues, is just a short distance away. For nature lovers, nearby parks and green spaces offer a serene retreat.