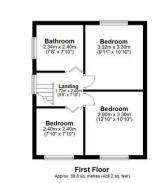

## Mayfair Estate Agents Powered by Open House

Total area: approx. 167.6 sq. metres (1804.1 sq. feet)