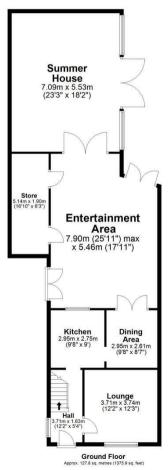

## Mayfair Estate Agents Powered by Open House

Total area: approx. 167.6 sq. metres (1804.1 sq. feet)