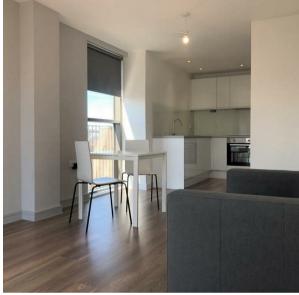

## INSIDE THE APARTMENT:

Inside, the apartment features a modern open plan kitchen complete with new appliances (inc. washing machine), ample storage space, and worktop surfaces. The high gloss white finish cupboards and 1x fridge freezers in the dinning area add to the contemporary feel of the flat. The large double bedroom is decorated in a classic, calming white scheme that creates the perfect bedroom sanctuary, with matching white furniture creating a neat, uniformed look. The dark wooden floor offsets all the white, creating a serene atmosphere throughout the space. The contemporary bathroom includes a large shower room with plenty of space for storage. Additionally, a secure intercomentry system and communal lift serve all floors for added convenience and security.