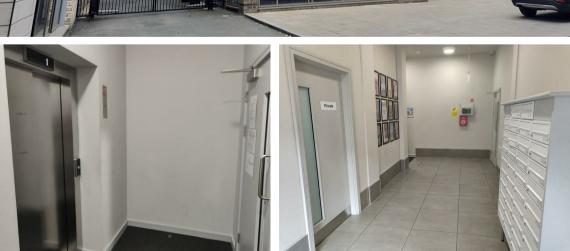

## INSIDE THE APARTMENT:

Inside, the apartment features a modern open plan kitchen complete with new appliances (inc. washing machine), ample storage space, and worktop surfaces. The high gloss white finish cupboards and 1x fridge freezers in the dinning area add to the contemporary feel of the flat. The large double bedroom is decorated in a classic, calming white scheme that creates the perfect bedroom sanctuary, with matching white furniture creating a neat, uniformed look. The dark wooden floor offsets all the white, creating a serene atmosphere throughout the space. The contemporary bathroom includes a large shower room with plenty of space for storage. Additionally, a secure intercomentry system and communal lift serve all floors for added convenience and security.