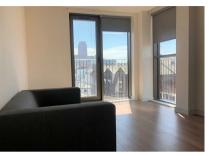

## INSIDE THE APARTMENT:

Inside, the apartment features a modern open plan kitchen complete with new appliances (inc. washing machine), ample storage space, and worktop surfaces. The high gloss white finish cupboards and 1x fridge freezers in the dinning area add to the contemporary feel of the flat. The large double bedroom is decorated in a classic, calming white scheme that creates the perfect bedroom sanctuary, with matching white furniture creating a neat, uniformed look. The dark wooden floor offsets all the white, creating a serene atmosphere throughout the space. The contemporary bathroom includes a large shower room with plenty of space for storage. Additionally, a secure intercomentry system and communal lift serve all floors for added convenience and security.

The highlight of this stunning flat are the large, modern windows with a juliet door, boasting spectacular views of some of Liverpool's most iconic buildings, this flat is truly a unique opportunity not to be missed.