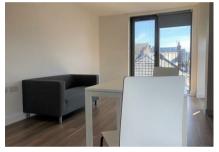

## INSIDE THE APARTMENT:

Inside, the apartment features a modern open plan kitchen complete with new appliances (inc. washing machine), ample storage space, and worktop surfaces. The high gloss white finish cupboards and 1x fridge freezers in the dinning area add to the contemporary feel of the flat. The large double bedroom is decorated in a classic, calming white scheme that creates the perfect bedroom sanctuary, with matching white furniture creating a neat, uniformed look. The dark wooden floor offsets all the white, creating a serene atmosphere throughout the space. The contemporary bathroom includes a large shower room with plenty of space for storage. Additionally, a secure intercomentry system and communal lift serve all floors for added convenience and security.

The highlight of this stunning flat are the large, modern windows with a juliet door, boasting spectacular views of some of Liverpool's most iconic buildings, this flat is truly a unique opportunity not to be missed.