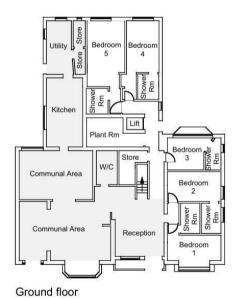

A magnificent amount of property and surrounding grounds to play with. The current owner has potential plans for converting to two magnificent semi-detached houses or alternatively around 15 self-contained flats.