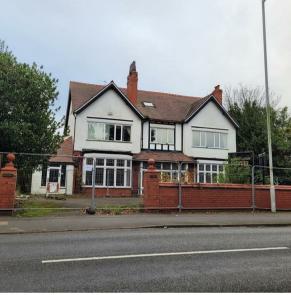

## Birkenhead Road, Meols, CH47 0LE £950,000

**Council Tax Band: F** 

Why not add to the history of this amazing building and plot. This property has been a hotel and care home as well as a residential home.

A magnificent amount of property and surrounding grounds to play with. The current owner has potential plans for converting to two magnificent semi-detached houses or alternatively around 15 self-contained flats.

This will seriously get your creative juices flowing as there is so much potential.

Planning has previously been passed by Wirral Council so there should be few issues in ensuring your dream scheme comes to fruition.

You really need to visit the site to truly appreciate the scale of the building and plot that you will have to work with.

**Open House West Wirral** 

First floor

First floor