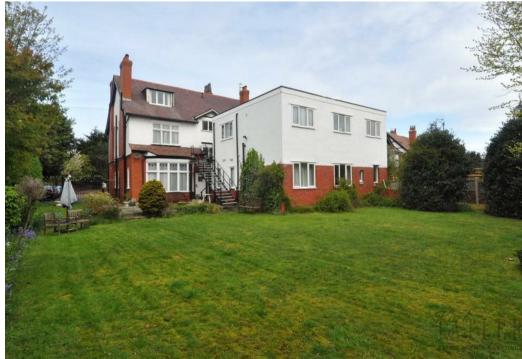

## Birkenhead Road, Meols, CH47 0LE £950,000

**Council Tax Band: F** 

Why not add to the history of this amazing building and plot. This property has been a hotel and care home as well as a residential home.

A magnificent amount of property and surrounding grounds to play with. The current owner has potential plans for converting to two magnificent semi-detached houses or alternatively around 15 self-contained flats.

You really need to visit the site to truly appreciate the scale of the building and plot that you will have to work with.

**Open House West Wirral** 

First floor

First floor