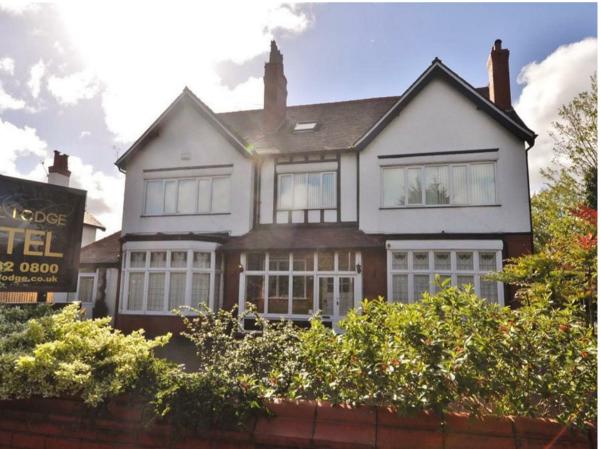

## Birkenhead Road, Meols, CH47 0LE £950,000

**Council Tax Band: F** 

Why not add to the history of this amazing building and plot. This property has been a hotel and care home as well as a residential home.

A magnificent amount of property and surrounding grounds to play with. The current owner has potential plans for converting to two magnificent semi-detached houses or alternatively around 15 self-contained flats.

This will seriously get your creative juices flowing as there is so much potential.

Planning has previously been passed by Wirral Council so there should be few issues in ensuring your dream scheme comes to fruition.

You really need to visit the site to truly appreciate the scale of the building and plot that you will have to work with.

**Open House West Wirral** 

First floor

First floor