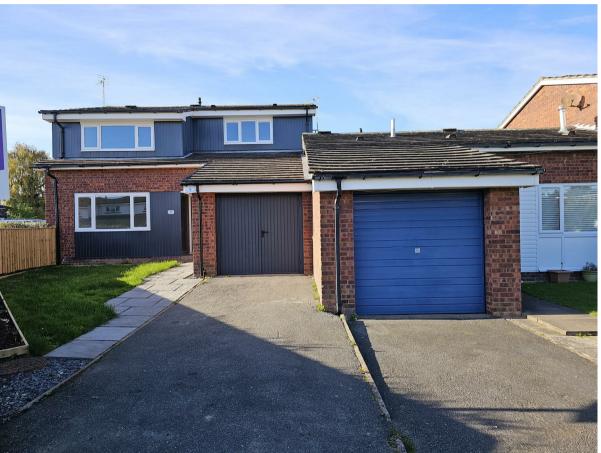

Hawker Drive, Louth, LN11 8SH Offers Around £224,995 Council Tax Band:

Welcome to this charming detached house located on Hawker Drive in the picturesque town of Louth. This property boasts two reception rooms, perfect for entertaining guests or simply relaxing with your loved ones. With three cosy bedrooms and two bathrooms, there is ample space for the whole family to enjoy.

Situated in council tax band B and with an EPC rating of C, this property not only offers a beautiful living space but also efficiency and affordability. The driveway adds convenience to your everyday life, providing parking space for your vehicles.