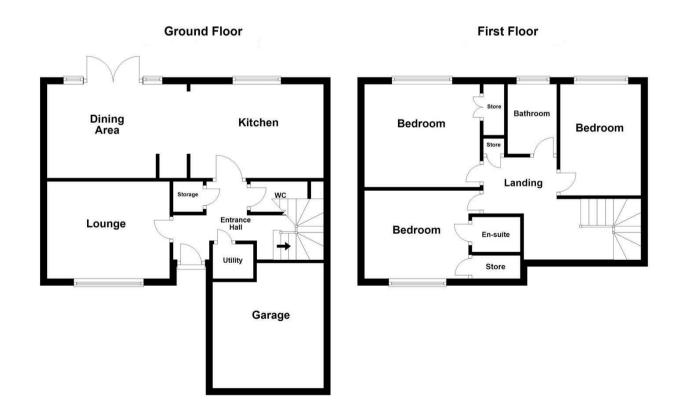

Hawker Drive, Louth, LN11 8SH Offers Around £224,995 Council Tax Band:

Welcome to this charming detached house located on Hawker Drive in the picturesque town of Louth. This property boasts two reception rooms, perfect for entertaining guests or simply relaxing with your loved ones. With three cosy bedrooms and two bathrooms, there is ample space for the whole family to enjoy.

Spanning across 925 square feet, this lovely home offers a comfortable and inviting atmosphere. The modern kitchen is a highlight of the property, ideal for whipping up delicious meals and creating lasting memories. The house has been fully renovated, ensuring a fresh and contemporary feel throughout.