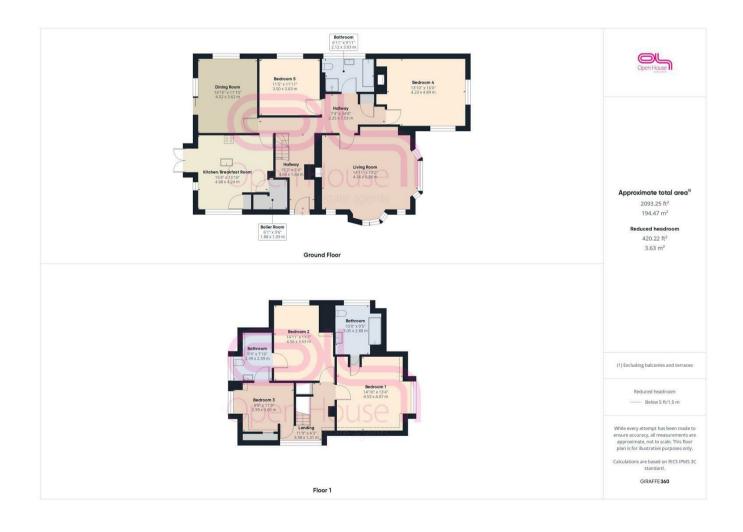

## Dean Court Road, Rottingdean, Brighton, BN2 7DL £3,500 Per Month

**Council Tax Band: G** 

Welcome to this stunning property located on Dean Court Road in the distinguished area of Rottingdean. This beautiful house boasts two reception rooms, five spacious bedrooms, and three modern bathrooms, providing ample space for comfortable living.