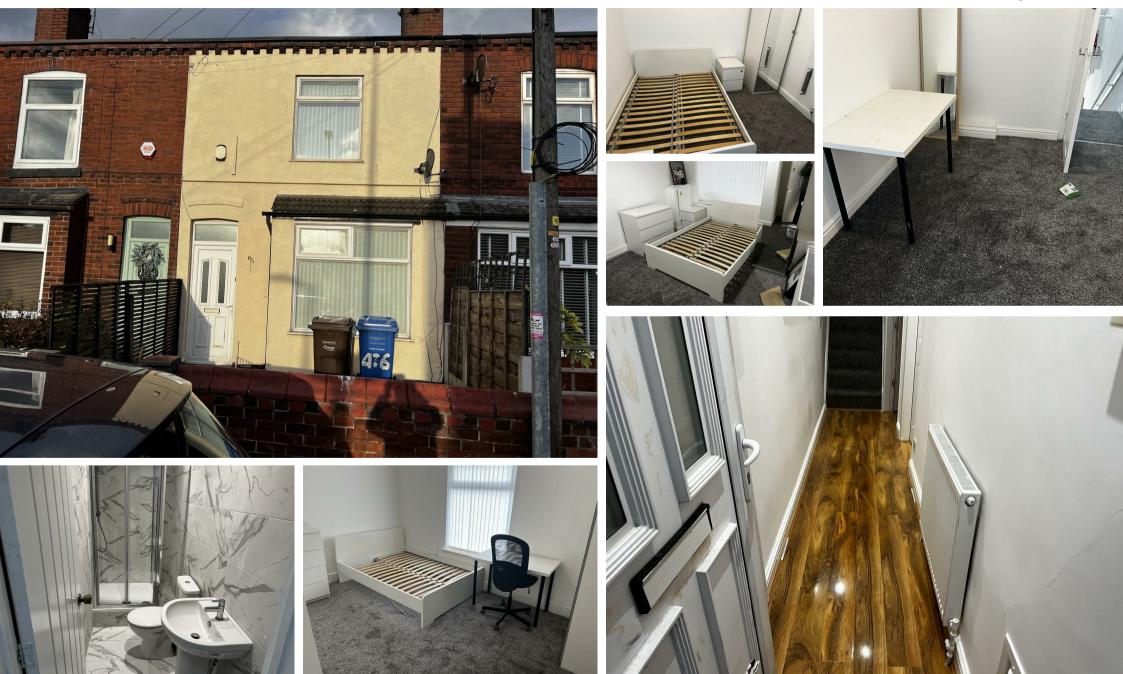

Worsley Road, Eccles, M30 8HQ £750 Per Calendar Month Council Tax Band:

\*\*\*ROOM SHARE IN A 4-BEDROOM HOUSE\*\*\*\*FULLY FURNISHED\*\*\*RECENTLY RENOVATED\*\*\*TWO EN-SUITE\*\*\*VERY AFFORDABLE\*\*\*

We are delighted to present this lovely, newly renovated property to the rental market, located in a very popular area.

This room is part of a Four-Bedroom House in Multiple Occupation (HMO), making it suitable for those looking for a very cost-effective and affordable accommodation as the price includes all bills. All rooms come fully furnished with bed, mattress, reading table, wardrobe etc.

The property is located in a very sought-after location with proximity to local amenities and transport links.

Full Description – There are 4 bedrooms house share, 2 En-suite bedrooms, and two other rooms using the main bathroom, all rooms are double bedrooms. On the ground floor is a spacious living room, and a modern kitchen. On the first floor are 3 bedrooms and the main bathroom. Externally, there is a huge low-maintenance garden to the back.