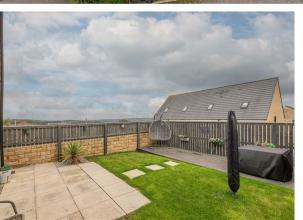

Outside, there is an External EV Charging point for Electric Vehicles, Driveway Space for 2 cars, Landscaped Rear Garden and Patio with Composite Decking - all in a semi-rural location nearby to a Grazing Paddock with views of Emley Moor!!