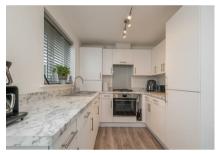

This recently Built Stone Property boasts Modern features such as Hive 2 Zone Heating, an En-Suite Bathroom with Double Sized Shower to the Master Bedroom, 2 Further Good sized Bedrooms, Downstairs WC, Contemporary Fitted Kitchen with Integrated Fridge Freezer & Dishwasher and Integral Garage for vehicle storage.