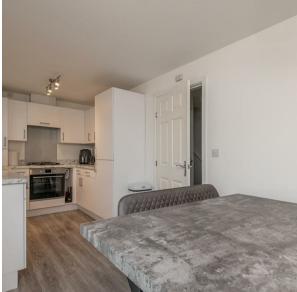

This recently Built Stone Property boasts Modern features such as Hive 2 Zone Heating, an En-Suite Bathroom with Double Sized Shower to the Master Bedroom, 2 Further Good sized Bedrooms, Downstairs WC, Contemporary Fitted Kitchen with Integrated Fridge Freezer & Dishwasher and Integral Garage for vehicle storage.