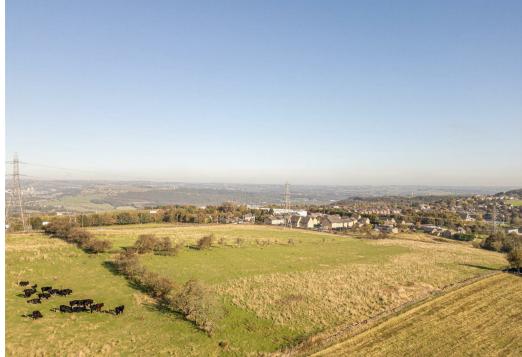

Outside, there is an External EV Charging point for Electric Vehicles, Driveway Space for 2 cars, Landscaped Rear Garden and Patio with Composite Decking - all in a semi-rural location nearby to a Grazing Paddock with views of Emley Moor!!