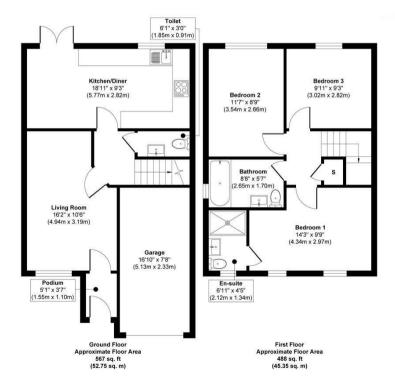

tairs WC, Contemporary Fitted Kitchen with Integrated Fridge Freezer & Dishwasher and Integral Garage for vehicle storage.

Outside, there is an External EV Charging point for Electric Vehicles, Driveway Space for 2 cars, Landscaped Rear Garden and Patio with Composite Decking - all in a semi-rural location nearby to a Grazing Paddock with views of Emley Moor!!

The property is ideally placed for all 'Good' Ofsted Rated Schools nearby, as well as being conveniently located for those wanting easy access to the M62 Motorway Network.

This Home is in 'Ready to Move Into' condition and is perfect for those who require a Stylish and Contemporary 3 bedroomed Home in an Ideal and Quiet Cul De Sac location.

CALL US NOW TO ARRANGE YOUR VIEWING - OUR LINES ARE OPEN 24 HOURS A DAY, 7 DAYS A WEEK!!



Approx. Gross Internal Floor Area 1055 sq. ft / 98.10 sq. m Illustration for identification purposes only, measurements are approximate, not to scale. Produced by Elements Property



## **Open House Huddersfield**