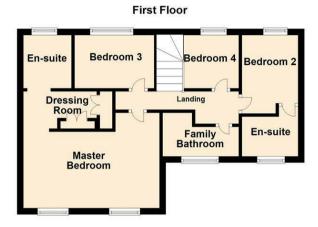

## Annex/Bedroom Bedroom 6 Shower Hall Room Annex Dining Kitchen Porch Utility Area Area Area