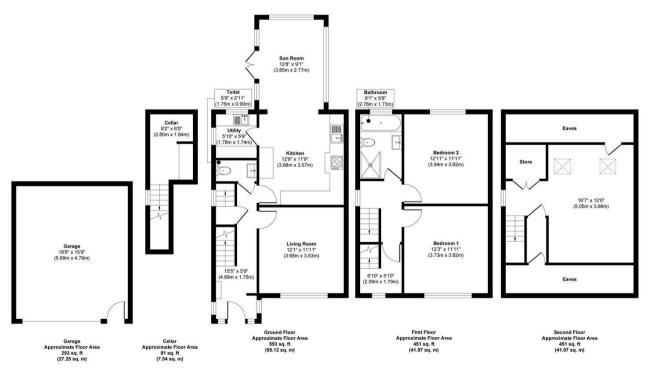

Approx. Gross Internal Floor Area 1869 sq. ft / 173.85 sq. m Illustration for identification purposes only, measurements are approximate, not to scale.