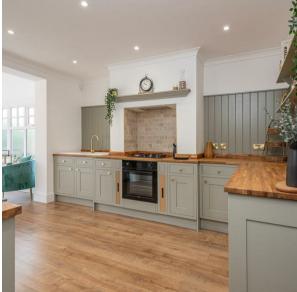

The Property benefits from high ceilings, as well as having been lovingly adorned with High End Ultra Modern fixtures and fittings, with a Contemporary Kitchen with Brushed Satin Gold Fixtures. The property has three well proportioned Double Bedrooms. with the Family Bathroom being one of the outstanding highlights, with a full Modern Contemporary Suite with Freestanding Bath and Separate Walk in Shower. also adorned with Ultra Modern Brushed Satin Gold Fittings.