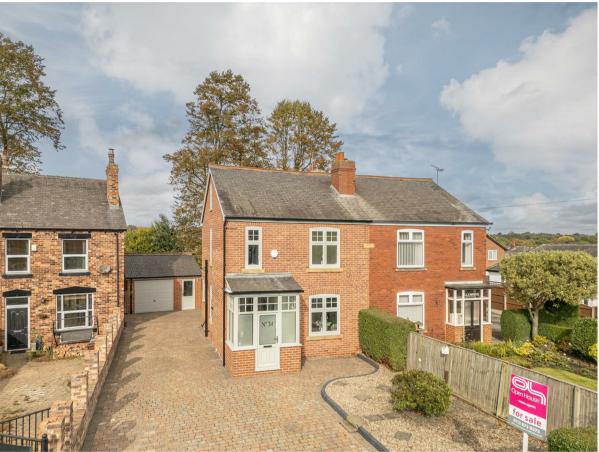

## Royds Lane, Rothwell, West Yorkshire, LS26 0BH Offers Over £400,000

**Council Tax Band: E** 

OPEN HOUSE ESTATE AGENTS SOUTH LEEDS are very proud to offer to the market for sale this Beautifully Presented & Fully Modernised Semi-Detached Family Home located in a desirable well placed location within Rothwell in LS26 - AVAILABLE WITH VACANT POSSESSION & NO CHAIN!

This Property has undergone a Full Ground Up Renovation - Internally and Externally - including new Contemporary UPVC Double Glazing Windows and Doors, LED Lighting, Full Rewire and Gas Central Heating System.

This Fantastic Family Home also has a larger than average Driveway for a number of vehicles, as well as a Detached Garage with Rafter Storage.

This is one property you will not want to miss!

The Property briefly comprises: