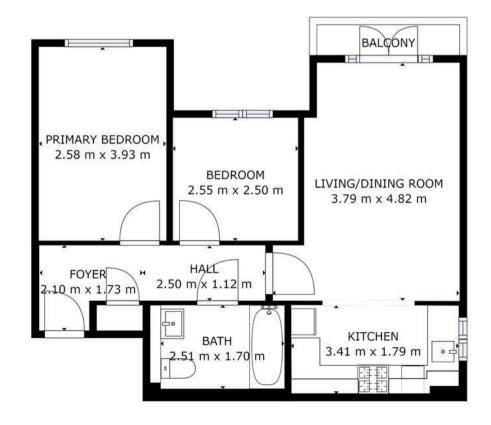

## **Open House North West Manchester**

GROSS INTERNAL AREA FLOOR 1: 52 m2 TOTAL: 52 m2 SIZES AND DIMENSIONS ARE APPROXIMATE. ACTUAL MAY VARY.