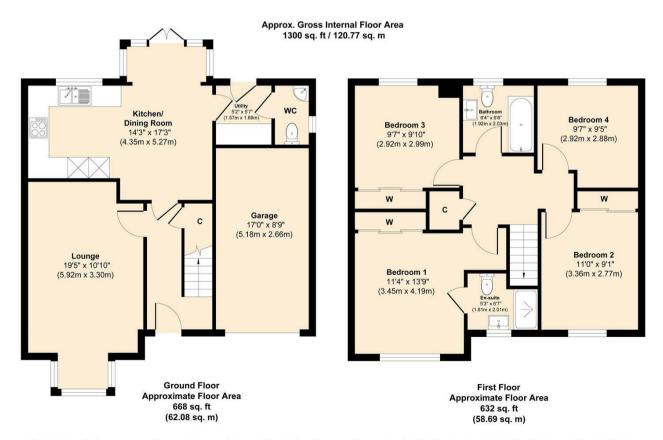

This Property boasts Four Double and well proportioned Bedrooms, as well as having been upgraded by the current owners when purchased from new with High End Wood Flooring throughout both floors, as well as full floor to ceiling tiling in both the Family Bathroom and Ensuite.

**Open House Huddersfield** 

Illustration for identification purposes only. Measurements are approximate and not to scale. Room dimensions indicate maximum length / width unless otherwise stated. Unauthorised reproduction is prohibited.