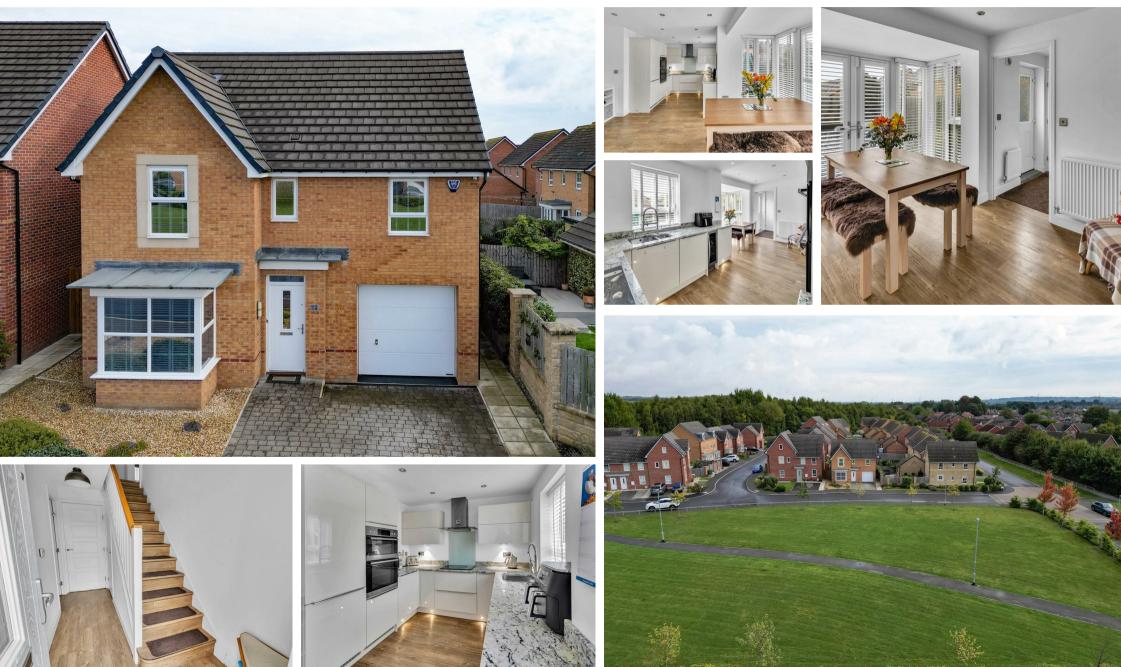

Hyatt Garth, Methley, Leeds, West Yorkshire, LS26 9FH Offers Over £400,000 Council Tax Band: E

OPEN HOUSE ESTATE AGENTS SOUTH LEEDS are proud to offer for sale this beautifully presented Four Bedroom Detached Family Home located on a desirable modern development within the sought after village of Methley.

This Property boasts Four Double and well proportioned Bedrooms, as well as having been upgraded by the current owners when purchased from new with High End Wood Flooring throughout both floors, as well as full floor to ceiling tiling in both the Family Bathroom and Ensuite.

This Fantastic Family Home also has a larger than average Garden Plot, boasting one of the larger Gardens in the estate, with an unobstructed view of the Communal Greenspace to the Front.

The Property briefly comprises: