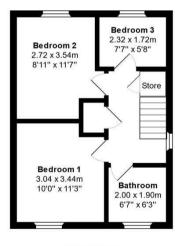

Upstairs, there are two double bedrooms and a good sized single room, as well as a family bathroom.

Built in 1960, this property has been given a modern makeover to help minimise energy bills. Solar PV panels on the roof provide free electricity to the property, both directly and also through state of the art battery storage. Excess energy is then exported to the National Grid, providing a useful extra income. The gas central heating system is complemented by high levels of insulation throughout - take a look at the attached EPC to see how effective these improvements have been!

## Floor Plans: 52 Row Brow Park, Dearham

Not to Scale: Dimensions and layout for guidance only

First Floor