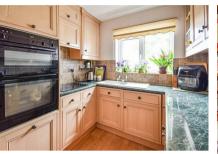

This much loved family home has a cosy lounge and separate dining room and kitchen. With a spacious utility room and conservatory, there is definitely scope to consider a makeover to produce a more modern cooking and dining space.