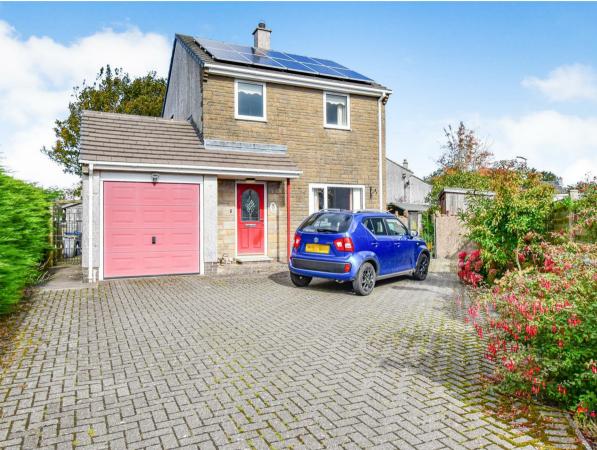

## Row Brow Park, Dearham, Maryport, Cumbria, CA15 7JU Asking Price £235,000 Council Tax Band: B

Welcome to this lovely three-bedroom detached house, located in Row Brow Park, Dearham. Occupying a generous corner plot, this property benefits from a supersized driveway, integrated garage and a large, private garden.

Upstairs, there are two double bedrooms and a good sized single room, as well as a family bathroom.

Built in 1960, this property has been given a modern makeover to help minimise energy bills. Solar PV panels on the roof provide free electricity to the property, both directly and also through state of the art battery storage. Excess energy is then exported to the National Grid, providing a useful extra income. The gas central heating system is complemented by high levels of insulation throughout - take a look at the attached EPC to see how effective these improvements have been!

One of the highlights of this property is the beautiful, mature gardens that surround the house. A simply wonderful place to be, this is the perfect place to retreat to after a busy day.

In summary, a great property in a fabulous location that has the potential to be a perfect family home.