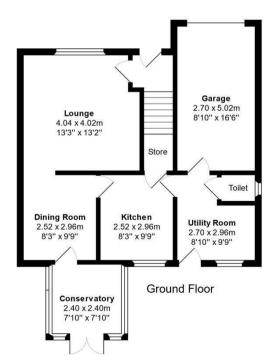

## Floor Plans: 52 Row Brow Park, Dearham

Not to Scale: Dimensions and layout for guidance only

First Floor