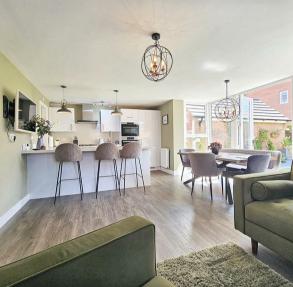

The home in brief, comprises: a spacious lounge, modern living kitchen with integrated appliances, breakfast bar, dining and seated areas, as well as a useful utility room, and a cloakroom/W.C. To the second floor there are four good sized bedrooms, including en-suite to the master, and luxury modern family bathroom with tub and separate shower cubicle. To the side there is a driveway for up to three cars in front of the single garage, and to the front of the property there is an extensive front lawn with hedged boundaries, as well as a landscaped garden to the rear.