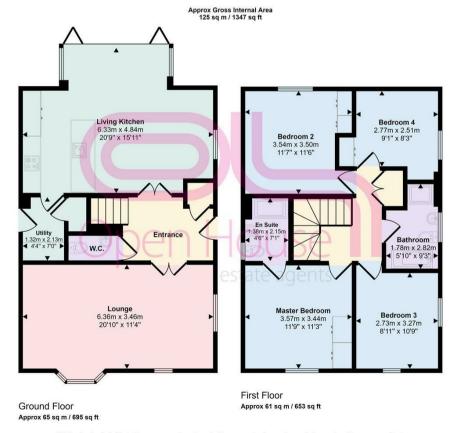

The home in brief, comprises: a spacious lounge, modern living kitchen with integrated appliances, breakfast bar, dining and seated areas, as well as a useful utility room, and a cloakroom/W.C. To the second floor there are four good sized bedrooms, including en-suite to the master, and luxury modern family bathroom with tub and separate shower cubicle. To the side there is a driveway for up to three cars in front of the single garage, and to the front of the property there is an extensive front lawn with hedged boundaries, as well as a landscaped garden to the rear.

This floorplan is only for illustrative purposes and is not to scale. Measurements of rooms, doors, windows, and any items are approximate and no responsibility is taken for any error, omission or mis-statement. Cons of items such as bathroom suites are representations only and may not look like the real items. Made with Made Snapov 380.