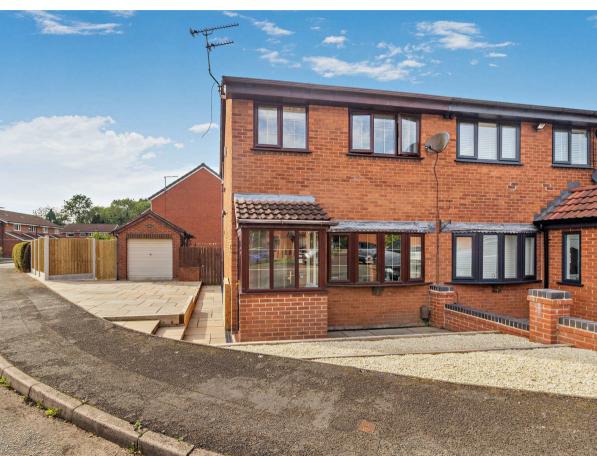

## Mccarthy Close, Birchwood, WA3 6RS Offers Over £235,000 Council Tax Band: B \*CORNER PLOT \* CLOSE TO AMENITIES \* MOTIVATED VENDOR\* McCarthy Close, Birchwood, this delightful semi-detached house is a perfect find for young families or first-time buyers. Boasting two reception areas, three bedrooms, and a bright conservatory, this property offers a comfortable and spacious living space. This home exudes character and warmth, providing a cosy atmosphere for its residents. The layout includes a well-maintained bathroom and ample space for both relaxation and entertainment. One of the standout features of this property is its huge corner plot with a lovely garden, perfect for outdoor activities and enjoying the fresh air. Imagine hosting summer barbeques or simply unwinding in your own private outdoor sanctuary. Located in a serene neighbourhood, residents can enjoy beautiful walks in the nearby surroundings. Additionally, the property benefits from excellent motorway links and easy access to Birchwood train station, ensuring convenient travel options for daily commuters. Don't miss out on the opportunity to make this charming house your new home, where comfort, convenience, and a welcoming community await.