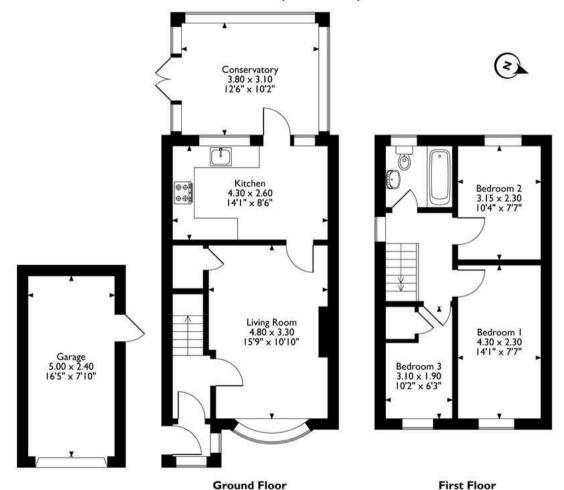

9 McCarthy Close, Birchwood, Warrington Approximate Gross Internal Area Main House = 78 Sq M/839 Sq Ft Garage = 12 Sq M/129 Sq Ft Total = 90 Sq M/968 Sq Ft

Please note that the location of doors, windows and other items are approximate and this floorplan is to be used for illustrative purposes only. Unauthorized reproduction is prohibited.