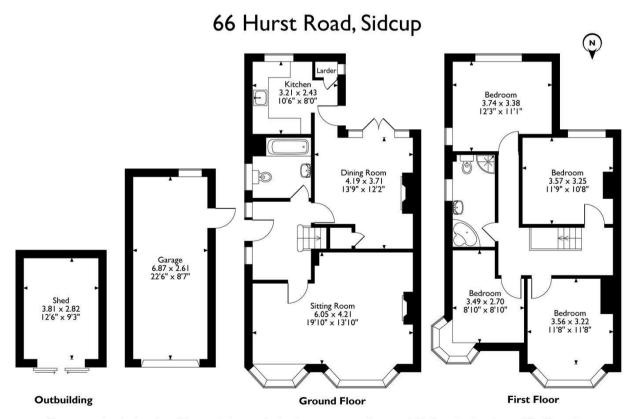

The accommodation currently features an entrance hall, spacious lounge, fitted kitchen, separate dining room, and a downstairs bathroom. The first-floor landing leads to the four generously sized bedrooms along with a further well-appointed four-piece family bathroom.

Please note that the location of doors, windows and other items are approximate and this floorplan is to be used for illustrative purposes only. Unauthorized reproduction is prohibited.