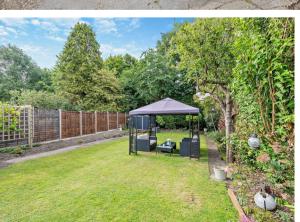

The expansive south-facing secluded garden at the rear of the property offers a tranquil retreat, with established borders, mature shrubs and trees perfect for relaxation and entertainment during the warmer months. The spacious front driveway accommodates multiple vehicles and there is further access to a large detached garage for added convenience.