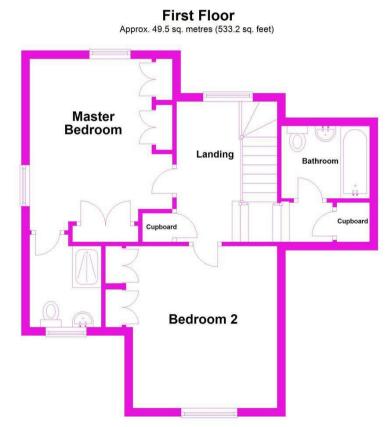

Total area: approx. 49.5 sq. metres (533.2 sq. feet)

All sizes are approximate and are not to be taken literally.
Plan produced using PlanUp.