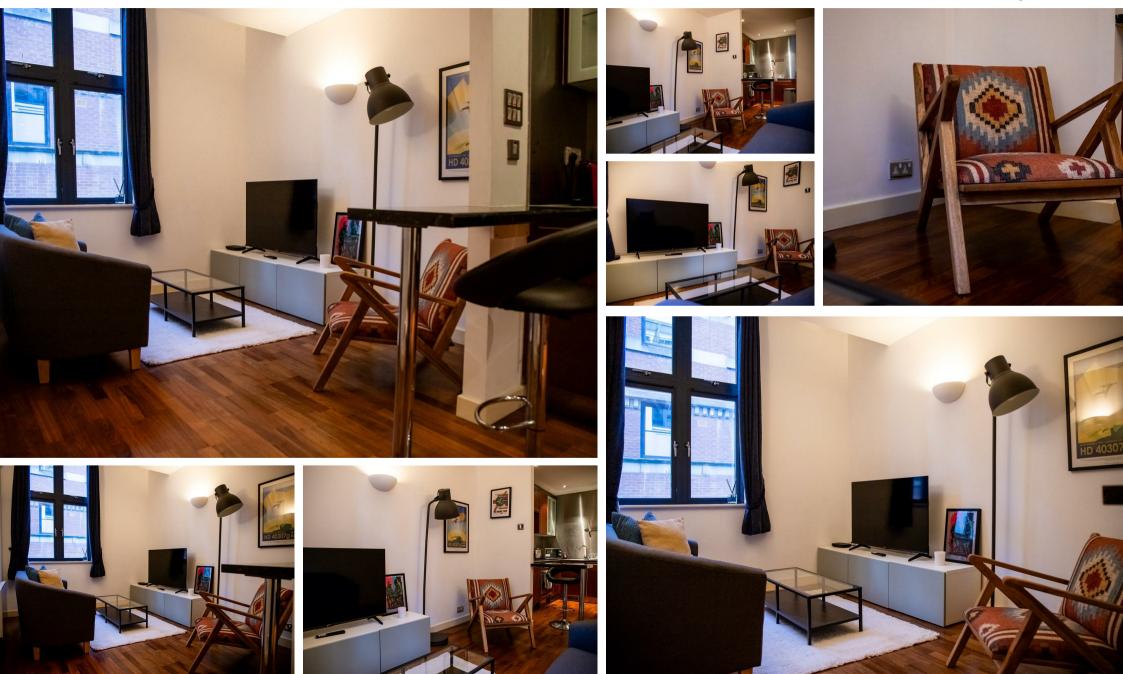

Park Row, Leeds, LS1 5HA Offers In The Region Of £145,000 Council Tax Band: C

Welcome to this charming property located in the heart of Park Row, Leeds. This delightful apartment boasts a cosy reception room, perfect for relaxing after a long day. With one bedroom and a well-appointed bathroom, this property offers a comfortable living space ideal for individuals or couples.

Situated in the vibrant city centre, this property provides easy access to a plethora of amenities, including shops, restaurants, and entertainment venues. The option to have the apartment fully furnished adds convenience for those looking to move in hassle-free.