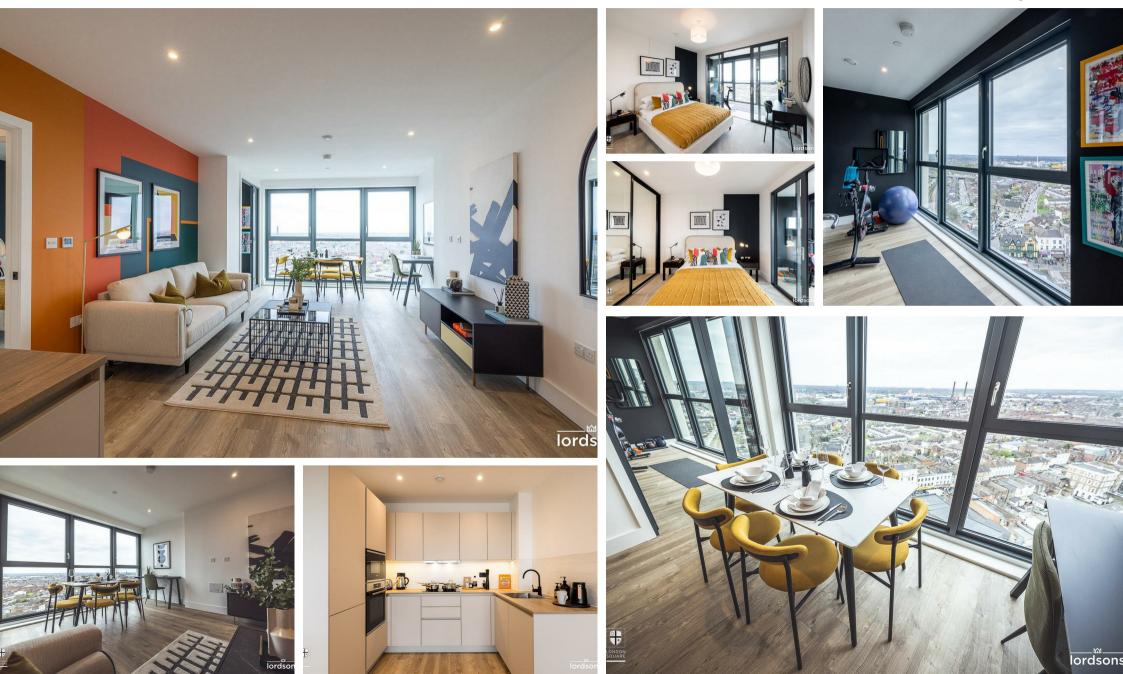

London Square, Station road, Croydon, Surry, CR0 2RB £365,000 Council Tax Band: New Build

Lordsons are delighted to present Aldar's London Square Croydon.

This beautifully designed apartment offers modern, high-end living with all the conveniences you'd expect. Perfect for first-time buyers or investors looking for an excellent rental opportunity.

Development Overview: London Square Croydon features 108 private apartments and luxurious penthouse duplexes, located in a rapidly transforming area, perfect for those seeking a blend of city and suburban living.