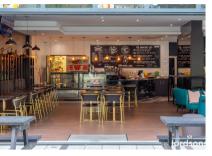

Inviting Interior: The interior boasts a chic, contemporary design with a cosy, relaxed ambiance. Featuring comfortable seating arrangements, stylish décor, and ample natural light, the space creates an ideal setting for enjoying a leisurely coffee or a delightful meal. 1900 sq ft area includes a well-designed dining area that can accommodate both intimate gatherings and larger groups

Fully Equipped Kitchen: The property comes with a fully equipped kitchen, complete with modern appliances and fixtures. The kitchen is designed to handle a high volume of orders, making it perfect for a diverse menu ranging from gourmet coffees and pastries to savoury brunch and lunch options.