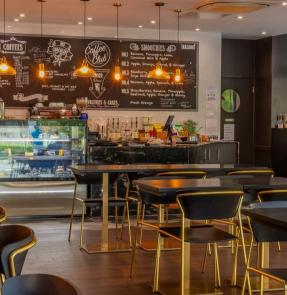

Inviting Interior: The interior boasts a chic, contemporary design with a cosy, relaxed ambiance. Featuring comfortable seating arrangements, stylish décor, and ample natural light, the space creates an ideal setting for enjoying a leisurely coffee or a delightful meal. 1900 sq ft area includes a well-designed dining area that can accommodate both intimate gatherings and larger groups

Fully Equipped Kitchen: The property comes with a fully equipped kitchen, complete with modern appliances and fixtures. The kitchen is designed to handle a high volume of orders, making it perfect for a diverse menu ranging from gourmet coffees and pastries to savoury brunch and lunch options.