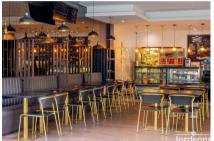

Inviting Interior: The interior boasts a chic, contemporary design with a cosy, relaxed ambiance. Featuring comfortable seating arrangements, stylish décor, and ample natural light, the space creates an ideal setting for enjoying a leisurely coffee or a delightful meal. 1900 sq ft area includes a well-designed dining area that can accommodate both intimate gatherings and larger groups

Fully Equipped Kitchen: The property comes with a fully equipped kitchen, complete with modern appliances and fixtures. The kitchen is designed to handle a high volume of orders, making it perfect for a diverse menu ranging from gourmet coffees and pastries to savoury brunch and lunch options.