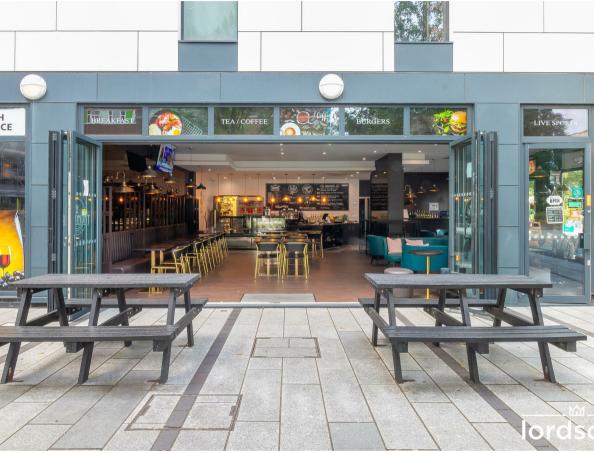

## **Property Features:**

Prime Location: Situated on a bustling street with high foot traffic and close proximity to Southend City Centre. Walking distance from Southend Victoria train station, serving East Anglia in to London Liverpool Street. The café/restaurant benefits from excellent visibility and accessibility, making it a favourite spot for both regular patrons and visitors exploring the area.

Inviting Interior: The interior boasts a chic, contemporary design with a cosy, relaxed ambiance. Featuring comfortable seating arrangements, stylish décor, and ample natural light, the space creates an ideal setting for enjoying a leisurely coffee or a delightful meal. 1900 sq ft area includes a well-designed dining area that can accommodate both intimate gatherings and larger groups

Charming Outdoor Space: An additional asset is the charming outdoor seating area, which provides a pleasant spot for al fresco dining. This space is ideal for enjoying Southend's mild climate and is perfect for attracting customers looking to relax in the fresh air.