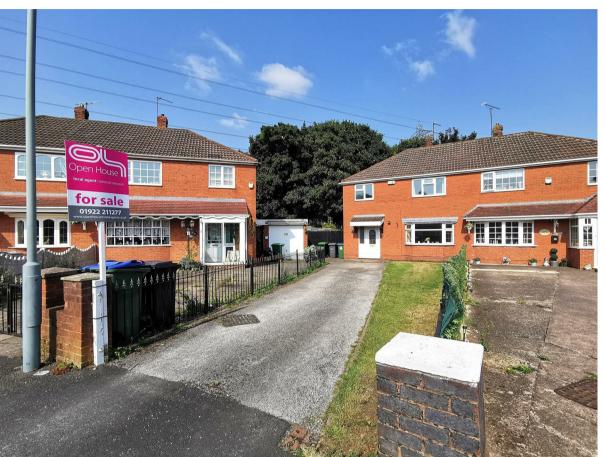

## Chester Road, West Bromwich, B71 2PE Asking Price £230,000 Council Tax Band: B

We are proud to present this lovely 3-bedroom semi-detached house located on the Balls Hill Estate near West Bromwich, allowing good access to both West Bromwich and Wednesbury and all local amenities, easy to commute!

The property offers a large driveway for off-road parking and an even larger rear garden that can be extended further! Probably the biggest selling point!

As you enter the property you will see a decent sized reception area on your right and ahead will be the kitchen, before you exit towards the large garden to the right is a second reception area. Upstairs you have your 3 bedrooms and the bathroom.