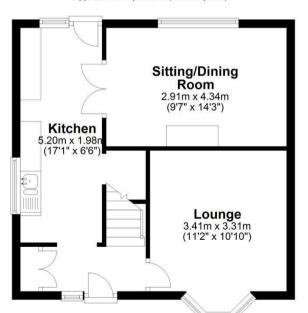

## **16 Chester Road**Approx. 41.4 sq. metres (445.5 sq. feet)

First Floor
Approx. 42.1 sq. metres (452.7 sq. feet)

Total area: approx. 83.4 sq. metres (898.2 sq. feet)