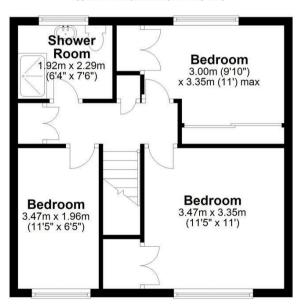

## **16 Chester Road**Approx. 41.4 sq. metres (445.5 sq. feet)

First Floor
Approx. 42.1 sq. metres (452.7 sq. feet)

Total area: approx. 83.4 sq. metres (898.2 sq. feet)