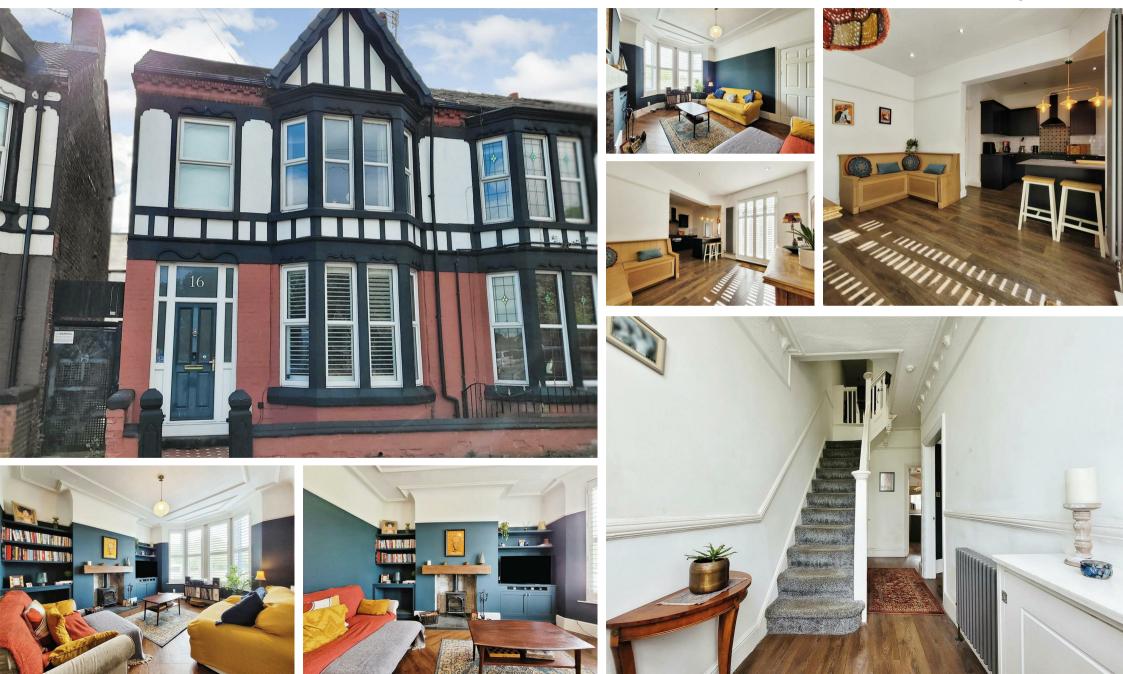

Grant Avenue, Liverpool, L15 5AY £340,000 Council Tax Band: B

For the larger or growing family, this beautiful home in Wavertree will meet all of your needs now and in the future.

Packed with period features that have been restored and enhanced to meet the demands of modern living. The house had a completely new roof in 2021 so you will simply be able to drop your belongings and start living in the home with the knowledge that you can put your own stamp on it over time, but that there is no rush.

Situated just over the road from Wavertree Sports Park and close to the amenities of Smithdown Road, you are also minutes from the city centre either by car, bike or public transport.

The ground floor consists of the beautifully restored and decorated lounge with Plantation shutters that provide privacy or directed light as required. There is a lovely log burner along with useful built in storage and shelves and Karndean luxury vinyl flooring.

The rear of the property is the heart of the home with an open plan kitchen diner. The kitchen is recently fitted with super, on trend dark cabinets and a thin worksurface plus a kitchen island with seating. Access to the rear garden is via French doors, again fitted with Plantation shutters which provide a lovely effect when the sun shines through (being south facing helps).

The first floor houses the four bedrooms and the family bathroom. Two doubles, two large singles and a modern bathroom with a Victorian, yet modern finish in keeping with the history of the house.

The second floor is where you will find the final bedroom and is currently being used as a home office/recording studio.