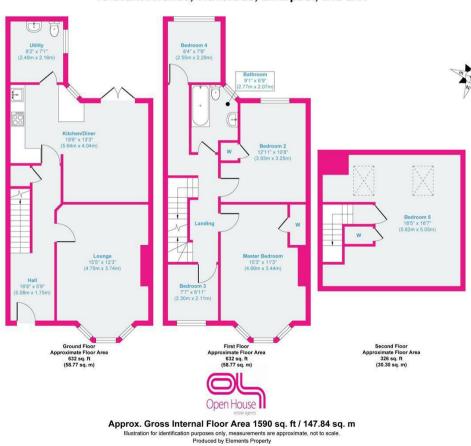

With enough downstairs space to warrant the 5 upstairs bedrooms, this house will provide the flexible accommodation that you need: whether it be a home office, space for a nursery, teens bedroom, returning Uni students, parents or just occasional guests.

The first floor houses the four bedrooms and the family bathroom. Two doubles, two large singles and a modern bathroom with a Victorian, yet modern finish in keeping with the history of the house.

The second floor is where you will find the final bedroom and is currently being used as a home office/recording studio.