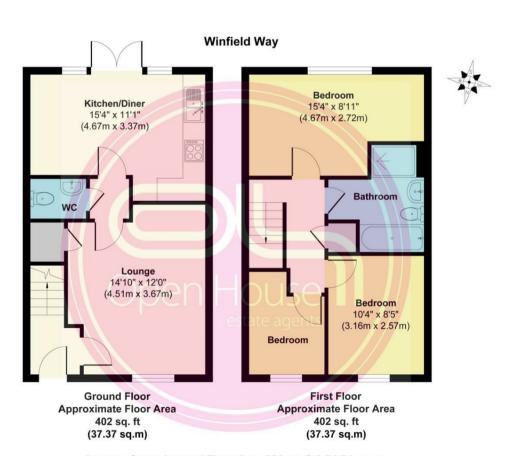

Approx. Gross Internal Floor Area 804 sq. ft / 74.74 sq. m

Illustriation for identification purposes only, measurements approximate and not to scale, unauthorized reproduction is prohibited.

Produced by designimperial.com