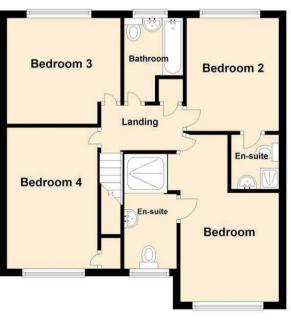

Springfield Gardens, Gnosall, Stafford, ST20 0FG Offers In The Region Of £430,000 Council Tax Band: E





## Phonelines Open 24-7 Experience a new level of personal service – get in touch today to learn more!

Nestled in the picturesque village of Gnosall, this exquisite four-bedroom Bellway home in Springfield Gardens, known as the Ashbourne, is a perfect amalgamation of luxury living and the charm of countryside tranquillity. Located on the esteemed Lowfield Estate, the property is a showcase of executive living with its striking design and an inviting facade that warmly welcomes you home.



**Open House Staffordshire** 



First Floor