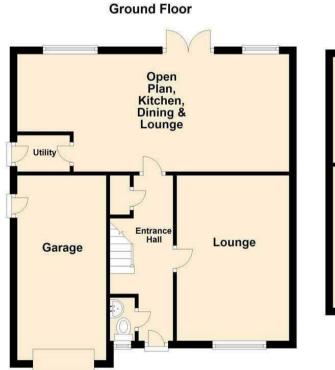

Springfield Gardens, Gnosall, Stafford, ST20 0FG Offers In The Region Of £430,000 Council Tax Band: E





## Phonelines Open 24-7 Experience a new level of personal service – get in touch today to learn more!

Nestled in the picturesque village of Gnosall, this exquisite four-bedroom Bellway home in Springfield Gardens, known as the Ashbourne, is a perfect amalgamation of luxury living and the charm of countryside tranquillity. Located on the esteemed Lowfield Estate, the property is a showcase of executive living with its striking design and an inviting facade that warmly welcomes you home.



**Open House Staffordshire** 



First Floor