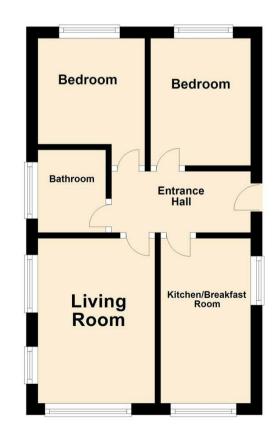

Matthews Road, Stafford, ST17 9RW Offers In The Region Of £220,000 Council Tax Band: C

















## Phonelines Open 24-7

Experience a new level of personal service – get in touch today to learn more!

This delightful 2-bedroom detached bungalow is nestled on Matthews Road, Stafford, offering comfortable living in a well-established and sought-after neighbourhood. The property benefits from a recently modernized kitchen, a spacious living room, two good-sized bedrooms, and a sleek, updated bathroom. The low-maintenance front and rear gardens provide ample outdoor space, perfect for relaxing. Additionally, the property includes off-road parking for several vehicles and a detached garage.



## **Open House Staffordshire**

## **Ground Floor**