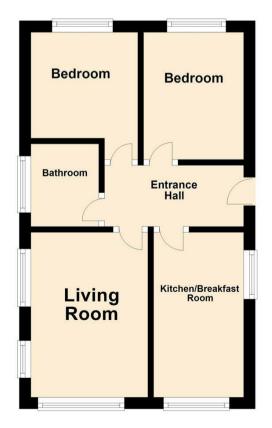

Matthews Road, Stafford, ST17 9RW Offers In The Region Of £220,000 Council Tax Band: C





This delightful 2-bedroom detached bungalow is nestled on Matthews Road, Stafford, offering comfortable living in a well-established and sought-after neighbourhood. The property benefits from a recently modernized kitchen, a spacious living room, two good-sized bedrooms, and a sleek, updated bathroom. The low-maintenance front and rear gardens provide ample outdoor space, perfect for relaxing. Additionally, the property includes off-road parking for several vehicles and a detached garage.



**Open House Staffordshire** 



## **Ground Floor**