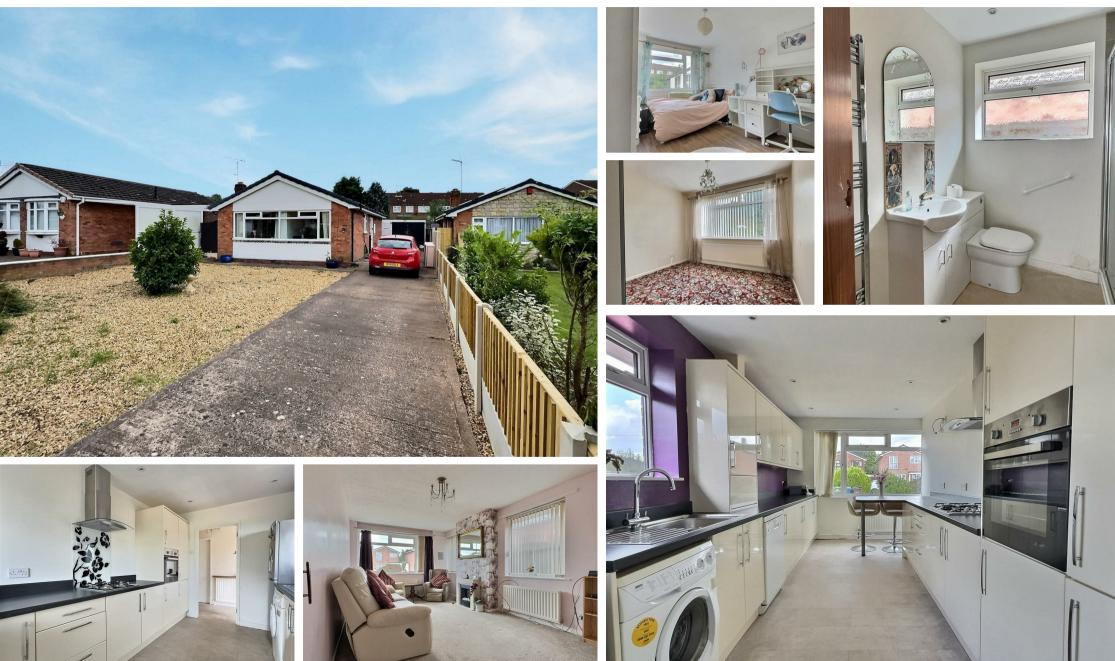

Matthews Road, Stafford, ST17 9RW Offers In The Region Of £220,000 Council Tax Band: C

This delightful 2-bedroom detached bungalow is nestled on Matthews Road, Stafford, offering comfortable living in a well-established and sought-after neighbourhood. The property benefits from a recently modernized kitchen, a spacious living room, two good-sized bedrooms, and a sleek, updated bathroom. The low-maintenance front and rear gardens provide ample outdoor space, perfect for relaxing. Additionally, the property includes off-road parking for several vehicles and a detached garage.