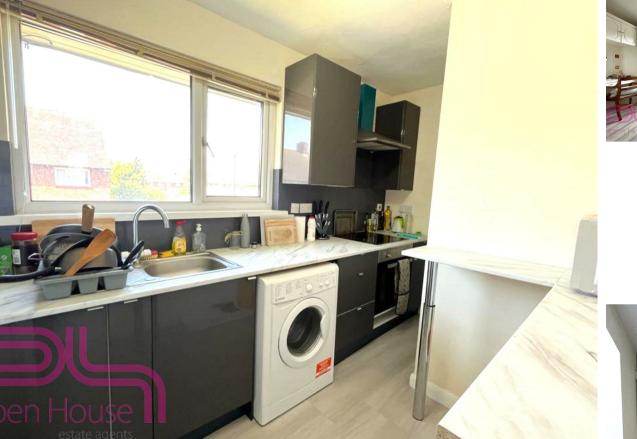

The property comprises of entrance hall, lounge room, a modern Kitchen, a modern three piece shower room and two double bedrooms.

Offered on a part furnished or furnished basis. Offered Inclusive of gas, electric, water, council tax & Wi-fi. Single Occupancy.