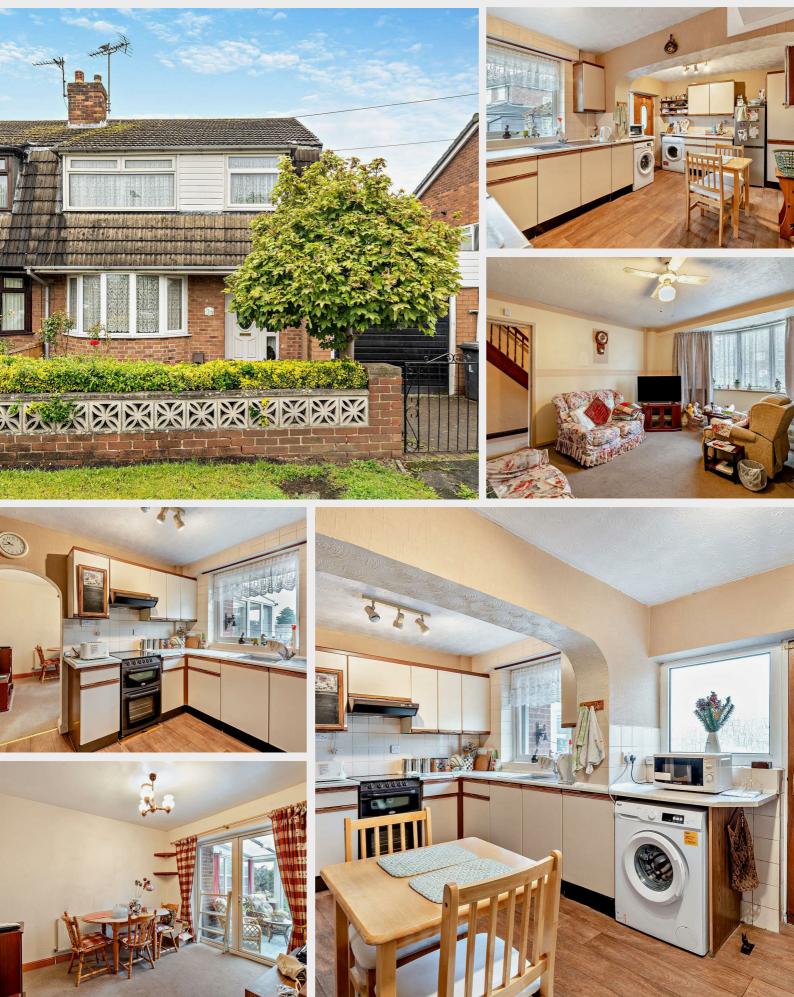

## Dam Lane, Woolston, Warrington, WA1 4ET £230,000

\*OPPORTUNITY FOR RENOVATION\* CLOSE TO TRANSPORT LINKS \* CONSERVATORY \*

Nestled in the charming Dam Lane of Woolston, Warrington, this delightful house offers a fantastic opportunity for those seeking a new home. With its prime location near Birchwood and Warrington Town Centre, convenience is at your doorstep.

This property boasts three bedrooms, providing ample space for a growing family or those in need of a home office. The garage offers additional storage space.

For those with a creative vision, there is room for renovation, allowing you to tailor the space to your personal taste and needs. The good motorway links make commuting a breeze, ensuring you can easily explore the surrounding areas or access nearby amenities.

Don't miss out on the chance to make this house your own and create a cosy retreat in this desirable location.

The Hive Sankey Street Warrington WA1 1XG 01925 987 085 info@real5estates.com