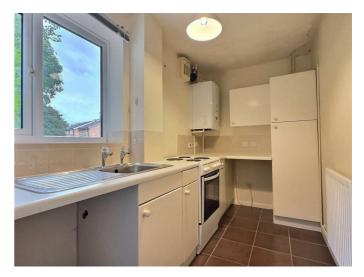

Property Features: As you enter this charming home, you are greeted by a welcoming hallway that leads to a well-appointed kitchen, designed with both functionality and style in mind. The spacious lounge offers a comfortable and versatile space for relaxation, with plenty of natural light creating a warm and inviting atmosphere.

### **Ground Floor**

Kitchen 12'4" x 5'6" (3.76 x 1.70)

Lounge Diner 14'7" x 14'6" (4.47 x 4.42)