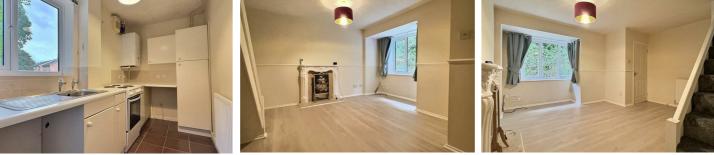

Property Features: As you enter this charming home, you are greeted by a welcoming hallway that leads to a well-appointed kitchen, designed with both functionality and style in mind. The spacious lounge offers a comfortable and versatile space for relaxation, with plenty of natural light creating a warm and inviting atmosphere.

### **Ground Floor**

Kitchen 12'4" x 5'6" (3.76 x 1.70)

Lounge Diner 14'7" x 14'6" (4.47 x 4.42)