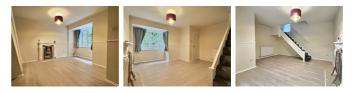

Property Features: As you enter this charming home, you are greeted by a welcoming hallway that leads to a well-appointed kitchen, designed with both functionality and style in mind. The spacious lounge offers a comfortable and versatile space for relaxation, with plenty of natural light creating a warm and inviting atmosphere.

### **Ground Floor**

Kitchen 12'4" x 5'6" (3.76 x 1.70)

Lounge Diner 14'7" x 14'6" (4.47 x 4.42)