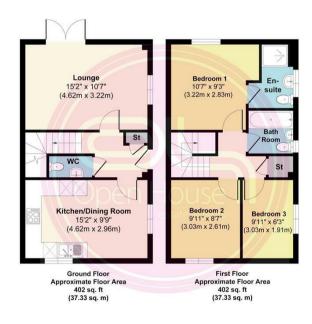

## **Open House Burton & Swadlincote**

Approx. Gross Internal Floor Area 804 sq. ft / 74.66 sq. m Illustriation for identification purposes only, measurements are approximate and not to scale, unauthorized reproduction is prohib Produced by designifinaperial.com